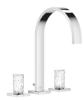

ST 010 100 9782

- 200mm projection
- fixed spout
- rectangular, air-enriched flow
- height of mixer 320 mm
- height up to aerator 195 mm
- hole diameter spout 35 mm
- hole diameter valve 32 mm
- rosette 60 x 60 mm
- 2x screw-in M 10 x 1 pressure hose, leak-tested
- max. flow 8.3 l/min
- lead-free
- This product can help a building meet the requirements of Green Building Rating Systems, e.g. LEED®, BREEAM®, DGNB

ST 010 100 9782