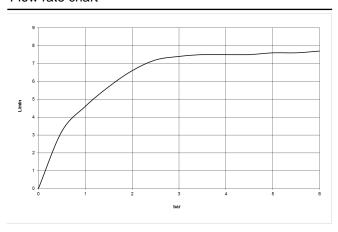

- Valve with flange Ø 2-1/8"
- Metal shower hose 68-7/8" with anti-twist device

Internal backflow preventer.

NOTE: Local building codes may require the use of an anti-scald device. Please refer to remote pressure balance valve (35 914 970 90)

| Platinum                         | 27 502 360-08 |
|----------------------------------|---------------|
| Chrome                           | 27 502 360-00 |
| Brushed Platinum                 | 27 502 360-06 |
| Durabrass (23kt<br>Gold)         | 27 502 360-09 |
| Brushed Durabrass<br>(23kt Gold) | 27 502 360-28 |
| Brushed Dark<br>Platinum         | 27 502 360-99 |



# MADISON Deck-mounted tub mixer, with hand shower set for deck-mounted tub installation - Platinum

27 502 360 Product version from 7/31/2009 mm [inches]



#### Flow rate chart



#### Codes & Standards

DIN 4109 EN 1717 ISO 3822 Ü-Zeichen



# MADISON Deck-mounted tub mixer, with hand shower set for deck-mounted tub installation - Platinum

27 502 360 Product version from 7/31/2009

Certificates

LGA\_8

Belgaqua\_21-380-2



### MADISON Deck-mounted tub mixer, with hand shower set for deck-mounted tub installation - Platinum

Parts for other finishes can be found here: Chrome



### Spare parts list

|   | Item Number           | Designation                                                          | Number of units