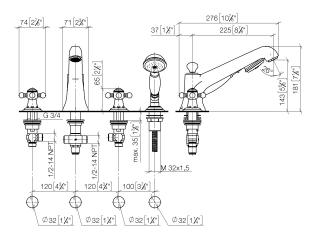

# MADISON Deck-mounted tub mixer, with hand shower set for deck-mounted tub installation - Platinum

27 502 360 Product version from 7/31/2009 mm [inches]

## MADISON Deck-mounted tub mixer, with hand shower set for deck-mounted tub installation - Platinum

27 502 360 Product version from 7/31/2009

- Spout: Round aerated stream
- Spout flow rate max. 6.1 gpm
- Hand-held shower: COMPACT RAIN, flow rate max. 1.8 gpm (at 3 bar)
- Hand shower set with anti-scale technology
- 8-7/8" Projection
- Integrated diverter
- Total height 7-1/4"
- Height to aerator/spout outlet 5-1/2"
- Valve hole diameter 1-1/4"
- Spout hole diameter 1-1/4"
- Hole diameter for hand shower set 1-1/4"
- Hand shower set with flange Ø 2-1/8"
- Valve with flange Ø 2-1/8"
- Metal shower hose 68-7/8" with anti-twist device