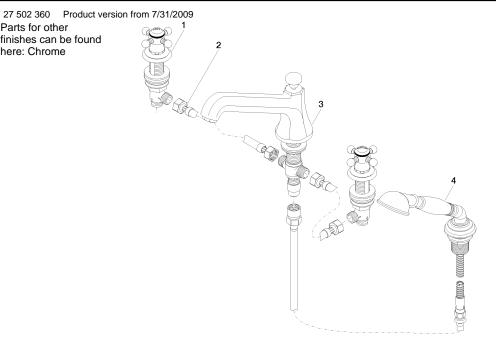

### MADISON Deck-mounted tub mixer, with hand shower set for deck-mounted tub installation - Platinum

Parts for other finishes can be found here: Chrome

### Spare parts list

|   | Item Number           | Designation                                                          | Number of units                                                                                                                                                                                                                                                                                       | Lead time                                                                                                                                                                                                                                                                                                                                                                                                          |
|---|-----------------------|----------------------------------------------------------------------|-------------------------------------------------------------------------------------------------------------------------------------------------------------------------------------------------------------------------------------------------------------------------------------------------------|--------------------------------------------------------------------------------------------------------------------------------------------------------------------------------------------------------------------------------------------------------------------------------------------------------------------------------------------------------------------------------------------------------------------|
| 1 | 20 000 360-08         | MADISON Deck valve clockwise-closing hot or cold -<br>Platinum       | 2                                                                                                                                                                                                                                                                                                     | -                                                                                                                                                                                                                                                                                                                                                                                                                  |
|   | Spare part can no lor | nger be ordered, please order the replacement item                   |                                                                                                                                                                                                                                                                                                       |                                                                                                                                                                                                                                                                                                                                                                                                                    |
| 2 | 12 502 970 90         | Flexible supply line 1/2" x 1/2" x 15-3/4" -                         | 2                                                                                                                                                                                                                                                                                                     | 2                                                                                                                                                                                                                                                                                                                                                                                                                  |
| 3 | 13 502 380-08         | spout                                                                | 1                                                                                                                                                                                                                                                                                                     | 60                                                                                                                                                                                                                                                                                                                                                                                                                 |
| 4 | 27 703 360-08         | MADISON Hand shower set for deck-mounted tub installation - Platinum | 1                                                                                                                                                                                                                                                                                                     | -                                                                                                                                                                                                                                                                                                                                                                                                                  |
|   | 2                     | 1 20 000 360-08                                                      | 1 20 000 360-08 MADISON Deck valve clockwise-closing hot or cold - Platinum  Spare part can no longer be ordered, please order the replacement item  2 12 502 970 90 Flexible supply line 1/2" x 1/2" x 15-3/4" - 3 13 502 380-08 spout  4 27 703 360-08 MADISON Hand shower set for deck-mounted tub | 1       20 000 360-08       MADISON Deck valve clockwise-closing hot or cold - Platinum       2         Spare part can no longer be ordered, please order the replacement item         2       12 502 970 90       Flexible supply line 1/2" x 1/2" x 15-3/4" -       2         3       13 502 380-08       spout       1         4       27 703 360-08       MADISON Hand shower set for deck-mounted tub       1 |