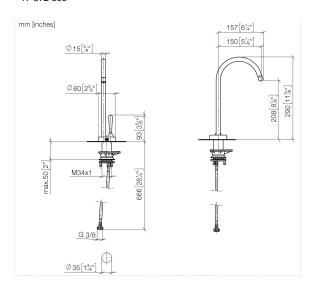

## VAIA COLD WATER DISPENSER - Brushed Champagne (22kt Gold)

17 872 809

- 150mm projection
- pivotable spout 360°
- laminar flow
- height of mixer 290 mm
- height up to laminar flow regulator 208 mm
- hole diameter 35 mm
- Provides filtered, cold water or filtered, chilled water (depending on your combination)

  • max. flow 3.8 l/min at 3 bar flow pressure
- mechanical valve
- lead-free
- This product can help a building meet the requirements of Green Building Rating Systems, e.g. LEED®, BREEAM®, DGNB

NOTE: Not compatible with Reverse Osmosis