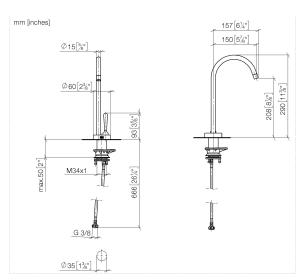

## 17 872 809

- 150mm projection
- pivotable spout 360°
- laminar flow
- height of mixer 290 mm
- height up to laminar flow regulator 208 mm
- hole diameter 35 mm
- Provides filtered, cold water or filtered, chilled
- water (depending on your combination)
  max. flow 3.8 l/min at 3 bar flow pressure
- max new old mining of bar new pressure
   mechanical valve
- lead-free
- This product can help a building meet the requirements of Green Building Rating Systems, e.g. LEED®, BREEAM®, DGNB