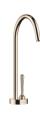

## VAIA COLD WATER DISPENSER - Champagne (22kt Gold)

## 17 872 809

- 150mm projection
- pivotable spout 360°
- laminar flow
- height of mixer 290 mm
- height up to laminar flow regulator 208 mm
- hole diameter 35 mm
- Provides filtered, cold water or filtered, chilled
- water (depending on your combination)
  max. flow 3.8 l/min at 3 bar flow pressure
- max new old mining of bar new pressure
   mechanical valve
- lead-free
- This product can help a building meet the requirements of Green Building Rating Systems, e.g. LEED®, BREEAM®, DGNB