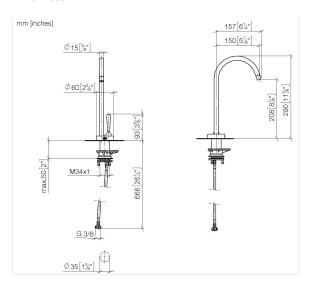

## VAIA COLD WATER DISPENSER - Brushed Chrome

17 872 809

- 150mm projection
- pivotable spout 360°
- laminar flow
- height of mixer 290 mm
- height up to laminar flow regulator 208 mm
- hole diameter 35 mm
- Provides filtered, cold water or filtered, chilled water (depending on your combination)