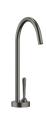

## VAIA COLD WATER DISPENSER - Brushed Dark Platinum

17 872 809

- 150mm projection
- pivotable spout 360°
- laminar flow
- height of mixer 290 mmheight up to laminar flow regulator 208 mm
- hole diameter 35 mm
- Provides filtered, cold water or filtered, chilled
- water (depending on your combination)
  max. flow 3.8 l/min at 3 bar flow pressure
- mechanical valve
- lead-free
- This product can help a building meet the requirements of Green Building Rating Systems, e.g. LEED®, BREEAM®, DGNB