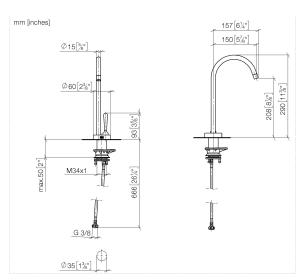

## VAIA COLD WATER DISPENSER - Brushed Dark Platinum

17 872 809

- 150mm projection
- pivotable spout 360°
- laminar flow
- height of mixer 290 mmheight up to laminar flow regulator 208 mm
- hole diameter 35 mm
- Provides filtered, cold water or filtered, chilled
- water (depending on your combination)
  max. flow 3.8 l/min at 3 bar flow pressure
- mechanical valve
- lead-free
- This product can help a building meet the requirements of Green Building Rating Systems, e.g. LEED®, BREEAM®, DGNB