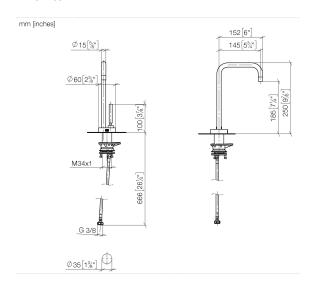

## META SQUARE COLD WATER DISPENSER - Brushed Dark Platinum

17 872 861

- 145mm projection
- pivotable spout 360°
- laminar flow
- height of mixer 250 mm
- height up to laminar flow regulator 185 mm
- hole diameter 35 mm
- Provides filtered, cold water or filtered, chilled water (depending on your combination)

  • max. flow 3.8 l/min at 3 bar flow pressure
- mechanical valve
- lead-free
- This product can help a building meet the requirements of Green Building Rating Systems, e.g. LEED®, BREEAM®, DGNB

NOTE: Not compatible with Reverse Osmosis