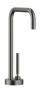

## META SQUARE COLD WATER DISPENSER - Brushed Dark Platinum

17 872 861

- 145mm projection
- pivotable spout 360°
- laminar flow
- height of mixer 250 mm
- height up to laminar flow regulator 185 mm
- hole diameter 35 mm
- Provides filtered, cold water or filtered, chilled water (depending on your combination)

## META SQUARE COLD WATER DISPENSER - Brushed Dark Platinum

## 17 872 861