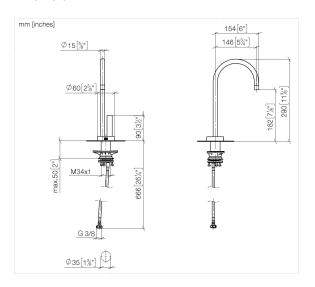

## TARA ULTRA COLD WATER DISPENSER - Platinum

17 872 875

- 146mm projection
- pivotable spout 360°
- laminar flow
- height of mixer 290 mm
- height up to laminar flow regulator 182 mm
- hole diameter 35 mm
- Provides filtered, cold water or filtered, chilled water (depending on your combination)

  • max. flow 3.8 l/min at 3 bar flow pressure
- mechanical valve
- lead-free
- This product can help a building meet the requirements of Green Building Rating Systems, e.g. LEED®, BREEAM®, DGNB

NOTE: Not compatible with Reverse Osmosis