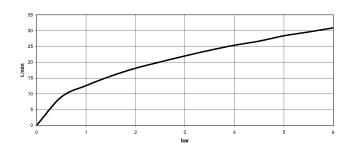

te for shower holder Ø 60mm
- 1/2" connection
- gauge 150 mm 15 mm
- metal shower hose 1250mm with integrated antitwist protection
- max. flow 21.5 l/min at 3 bar flow pressure
- max. flow for complete hand shower set 6.8 l/min

Intrinsic protection against back flow.

Note: Local building codes may require the use of an anti-scald device. Please refer to remote pressure balance valve (35 910 970 90)

Intrinsic protection against back flow.

Note: Local building codes may require the use of an anti-scald device. Please refer to remote pressure balance valve (35 910 970 90)

#### Required miscellaneous

Concealed adapter -•please order two adapters (USA only)

35 080 970-90 0010





### VAIA Bath mixer for wall mounting with hand shower set - Brushed Dark Platinum



#### Flow rate chart



### Codes & Standards

| California | Energy |
|------------|--------|
| Commissi   | ion    |
| (CEC)      |        |

DIN 4109

ISO 3822

Ü-Zeichen

7/19/2024



# VAIA Bath mixer for wall mounting with hand shower set - Brushed Dark Platinum

VAIA

25 133 809

Certificates

LGA\_29





## VAIA Bath mixer for wall mounting with hand shower set - Brushed Dark Platinum

25 133 809

Product version from 3/13/2017 to 5/27/2021

### Product version from 5/27/2021



7/19/2024



# VAIA Bath mixer for wall mounting with hand shower set - Brushed Dark Platinum

VAIA

25 133 809

## Spare parts list

Product version from 3/13/2017 to 5/27/2021

#### Product version from 5/27/2021

| No. | Item Number   | Name       | Quantity used | Delivery time |
|-----|---------------|------------|--------