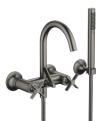

### VAIA Bath mixer for wall mounting with hand shower set - Brushed Dark Platinum

25 133 809

- 240mm projection
- spout: circular, air-enriched flow
- complete hand shower set: normal flow
- complete hand shower set with anti-scale system
- rotary diverter for bath/shower
- slide-on rosettes Ø 70 mm
- rosette for shower holder Ø 60mm
- 1/2" connection
- gauge 150 mm 15 mm
- metal shower hose 1250mm with integrated antitwist protection
- max. flow 21.5 l/min at 3 bar flow pressure
- max. flow for complete hand shower set 6.8 l/min

### VAIA Bath mixer for wall mounting with hand shower set - Brushed Dark Platinum

# VAIA Bath mixer for wall mounting with hand shower set - Brushed Dark Platinum

VAIA

25 133 809

Certificates

LGA\_29

# VAIA Bath mixer for wall mounting with hand shower set - Brushed Dark Platinum

VAIA

25 133 809