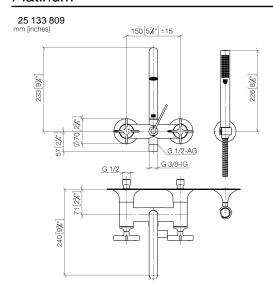

### VAIA Bath mixer for wall mounting with hand shower set - Brushed Dark Platinum

25 133 809

- 240mm projection
- spout: circular, air-enriched flow
- complete hand shower set: normal flow
- complete hand shower set with anti-scale system
- rotary diverter for bath/shower
- slide-on rosettes Ø 70 mm
- rosette for shower holder Ø 60mm
- 1/2" connection
- gauge 150 mm 15 mm
- metal shower hose 1250mm with integrated antitwist protection
- max. flow 21.5 l/min at 3 bar flow pressure
- max. flow for complete hand shower set 6.8 l/min

# VAIA Bath mixer for wall mounting with hand shower set - Brushed Dark Platinum

VAIA

25 133 809

Certificates

LGA\_29

# VAIA Bath mixer for wall mounting with hand shower set - Brushed Dark Platinum

VAIA

25 133 809