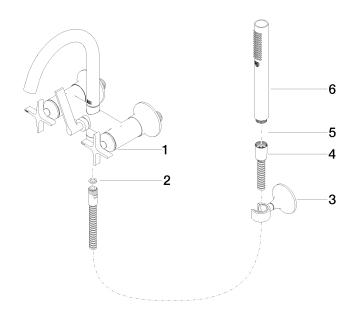

## Spare parts list

Product version from 3/13/2017 to 5/27/2021

#### Product version from 5/27/2021

| No. | Item Number   | Name       | Quantity used | Delivery time |
|-----|---------------|------------|---------------|---------------|
|     | 25 100 809-99 | shower set | 6             | 60            |