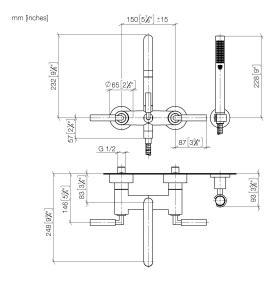

# TARA Bath mixer for wall mounting with hand shower set - Dark Chrome

25 133 882

- spout: circular, air-enriched flow
- max. flow 22 l/min at 3 bar flow pressure
- Hand shower: COMPACT RAIN, max. flow rate 6.8 l/min (at 3 bar)
- complete hand shower set with anti-scale system
- 240mm projection
- rotary diverter for bath/shower
- slide-on rosettes Ø 65 mm
- rosette for shower holder Ø 50mm
- 1/2" connection
- gauge 150 mm 15 mm
- metal shower hose 1250mm with integrated antitwist protection
- WRAS 2210004