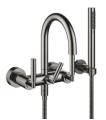

# TARA Bath mixer for wall mounting with hand shower set - Dark Chrome

25 133 882

- spout: circular, air-enriched flow
- max. flow 22 l/min at 3 bar flow pressure
- Hand shower: COMPACT RAIN, max. flow rate 6.8 l/min (at 3 bar)
- complete hand shower set with anti-scale system
- 240mm projection
- rotary diverter for bath/shower
- slide-on rosettes Ø 65 mm
- rosette for shower holder Ø 50mm
- 1/2" connection
- gauge 150 mm 15 mm
- metal shower hose 1250mm with integrated antitwist protection
- WRAS 2210004

# TARA Bath mixer for wall mounting with hand shower set - Dark Chrome

# TARA Bath mixer for wall mounting with hand shower set - Dark Chrome

25 133 882