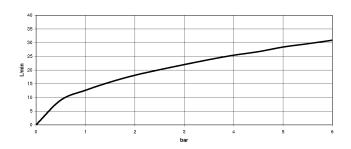

---------|---------------|
| 3  | Chrome                              | 25 133 882-00 |
|    | Brushed Platinum                    | 25 133 882-06 |
|    | Platinum                            | 25 133 882-08 |
|    | Brushed Durabrass<br>(23kt Gold)    | 25 133 882-28 |
|    | Matte Black                         | 25 133 882-33 |
| ·- | Brushed<br>Champagne (22kt<br>Gold) | 25 133 882-46 |
|    | Champagne (22kt<br>Gold)            | 25 133 882-47 |
| è  | Brushed Chrome                      | 25 133 882-93 |
| 4  | Brushed Dark<br>Platinum            | 25 133 882-99 |

### Required miscellaneous

Concealed adapter -

35 080 970-90 0010



please order two adapters (USA only)



# TARA Bath mixer for wall mounting with hand shower set - Dark Chrome

#### 25 133 882



### Flow rate chart



## Certificates

WRAS\_2210004.



# TARA Bath mixer for wall mounting with hand shower set - Dark Chrome

25 133 882