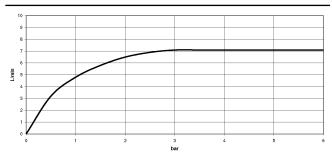

e with anti-scaling system
- suspended spray with stainless steel spring (can be pivoted and locked)
  lead-free

Can only be combined with 32815682, 33826861, 32815861, 33836888, 32816888, 20816892, 33836875, 32815875.

Intrinsic protection against back flow.

Operating unit can be positioned freely.

Button has to be pressed while using.

The profi spray can be installed either with or without a rosette

| Dark Chrome              | 27 799 970-19 |
|--------------------------|---------------|
| Chrome                   | 27 799 970-00 |
| Brushed Platinum         | 27 799 970-06 |
| Platinum                 | 27 799 970-08 |
| Brushed Chrome           | 27 799 970-93 |
| Brushed Dark<br>Platinum | 27 799 970-99 |



# Profi spray set - Dark Chrome

#### 27 799 970



## Flow rate chart



## Certificates

LGA\_38647.

Belgaqua\_24-005-27\_3.



# Profi spray set - Dark Chrome

27 799 970

Parts for other finishes can be found here: Chrome