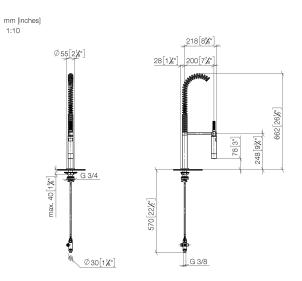

### spray flow

- automatic diverter for spout/Profi spray set
- height of mixer 665 mm
- individual rosette diameter 55mm
- profi spray hole diameter 30mm
- sprayface with anti-scaling system
- suspended spray with stainless steel spring (can be pivoted and locked)
  lead-free

The profi spray can be installed either with or without a rosette

| Dark Chrome              | 27 799 970-19 |
|--------------------------|---------------|
| Chrome                   | 27 799 970-00 |
| Brushed Platinum         | 27 799 970-06 |
| Platinum                 | 27 799 970-08 |
| Brushed Chrome           | 27 799 970-93 |
| Brushed Dark<br>Platinum | 27 799 970-99 |