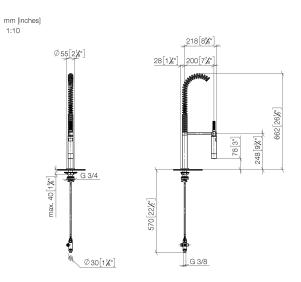

### spray flow

- automatic diverter for spout/Profi spray set
- height of mixer 665 mm
- individual rosette diameter 55mm
- profi spray hole diameter 30mm
- sprayface with anti-scaling system
- suspended spray with stainless steel spring (can be pivoted and locked)
  lead-free