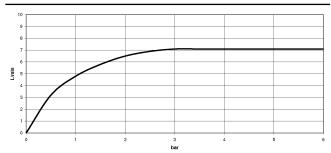

-scaling system
- suspended spray with stainless steel spring (can be pivoted and locked)
  lead-free

Can only be combined with 32815682, 33826861, 32815861, 33836888, 32816888, 20816892, 33836875, 32815875.

Intrinsic protection against back flow.

Operating unit can be positioned freely.

Button has to be pressed while using.

The profi spray can be installed either with or without a rosette

| Brushed Dark<br>Platinum | 27 799 970-99 |
|--------------------------|---------------|
| Chrome                   | 27 799 970-00 |
| Brushed Platinum         | 27 799 970-06 |
| Platinum                 | 27 799 970-08 |
| Dark Chrome              | 27 799 970-19 |
| Brushed Chrome           | 27 799 970-93 |



# Profi spray set - Brushed Dark Platinum

#### 27 799 970



### Flow rate chart



## Certificates

LGA\_38647.

Belgaqua\_24-005-27\_3.



# Profi spray set - Brushed Dark Platinum

27 799 970

Parts for other finishes can be found here: Chrome