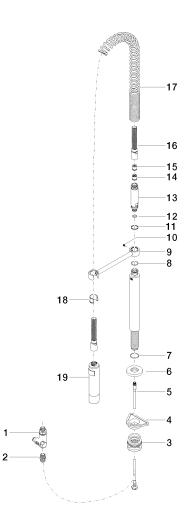

# Profi spray set - Brushed Dark Platinum

27 799 970

Parts for other finishes can be found here: Chrome