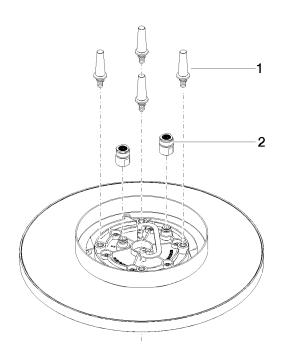

## Spare parts list

| No. | Item Number          | Name       | Quantity used | Delivery time |
|-----|----------------------|------------|---------------|---------------|
| 1   | 90 17 20 263 00 90   | fixing set | 1             | 2             |
| 2   | 2 90 24 03 309 02 90 | connection | 2             | 2             |