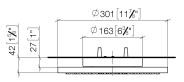

## Rain shower for surface-mounted ceiling installation 300 mm - Matte White

28 031 970 Product version from 5/1/2022

mm [inches]