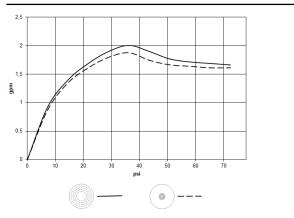

| Champagne (22kt<br>Gold)            | 28 031 970-47 0010 |

Brushed Chrome

Brushed Dark

Platinum

Required miscellaneous



Concealed ceiling installation box<br/>for surface-mounted ceiling<br/>installation -35 041 970-90<br/>0010•max. recess depth mm<br/>•min. recess depth mm<br/>•Pre-assembly kit for three-way<br/>diverter included-

28 031 970-93 0010

28 031 970-99 0010



## Rain shower for surface-mounted ceiling installation 300 mm - Matte White

28 031 970 Product version from 5/1/2022

mm [inches]





#### Flow rate chart



### Codes & Standards

California Energy Commission (CEC) Water Sense



# Rain shower for surface-mounted ceiling installation 300 mm - Matte White

28 031 970 Product version from 5/1/2022



## Spare parts list

| No. | Item Number          | Name       | Quantity used | Delivery time |
|-----|----------------------|------------|---------------|---------------|
| 1   | 90 17 20 263 00 90   | fixing set | 1             | 2             |
| 2   | 2 90 24 03 309 02 90 | connection | 2             | 2             |