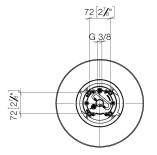

## Spare parts list

| No. | Item Number          | Name       | Quantity used | Delivery time |
|-----|----------------------|------------|---------------|---------------|
| 1   | 90 17 20 263 00 90   | fixing set | 1             | 2             |
| 2   | 2 90 24 03 309 02 90 | connection | 2             | 2             |