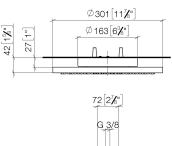

# Rain shower for surface-mounted ceiling installation 300 mm - Brushed Durabrass (23kt Gold)

28 031 970 mm [inches]