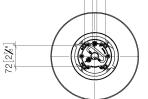

# Rain shower for surface-mounted ceiling installation 300 mm - Brushed Durabrass (23kt Gold)

28 031 970 mm [inches]