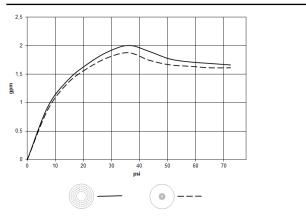

## Rain shower for surface-mounted ceiling installation 300 mm - Brushed Durabrass (23kt Gold)

#### 28 031 970



Brushed Chrome

Brushed Dark

Platinum

#### Required miscellaneous



Concealed ceiling installation box<br/>for surface-mounted ceiling<br/>installation -<br/>•max. recess depth 115 mm<br/>•min. recess depth 90 mm<br/>•Pre-assembly kit for three-way<br/>diverter included35 041 970-90<br/>0010

28 031 970-93 0010

28 031 970-99 0010



# Rain shower for surface-mounted ceiling installation 300 mm - Brushed Durabrass (23kt Gold)

28 031 970 mm [inches]





### Flow rate chart



### Codes & Standards

California Energy Commission (CEC)



28 031 970



## Spare parts list

| No. | Item Number        | Name       | Quantity used | Delivery time |
|-----|--------------------|------------|---------------|---------------|
| 1   | 90 17 20 263 00 90 | fixing set | 1             | 2             |
| 2   | 90 24 03 309 02 90 | connection | 2             | 2             |