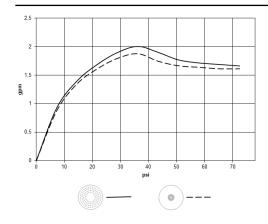

032 970-27 0010 |
| Matte Black                         | 28 032 970-33 0010 |
| Brushed Bronze                      | 28 032 970-42 0010 |
| Brushed<br>Champagne (22kt<br>Gold) | 28 032 970-46 0010 |
| Champagne (22kt<br>Gold)            | 28 032 970-47 0010 |
| Brushed Chrome                      | 28 032 970-93 0010 |
| Brushed Dark<br>Platinum            | 28 032 970-99 0010 |

#### Required miscellaneous



Concealed ceiling installation box for surface-mounted ceiling installation with light -

35 042 970-90

- •max. recess depth 115 mm
- •Provided by customer: Light switch
- •min. recess depth 90 mm
- •Pre-assembly kit for three-way diverter included



# Rain shower for surface-mounted ceiling installation with light 300 mm - Brushed Durabrass (23kt Gold)



#### Flow rate chart



#### Codes & Standards

California Energy Commission (CEC)





# Rain shower for surface-mounted ceiling installation with light 300 mm - Brushed Durabrass (23kt Gold)

28 032 970



## Spare parts list

| No. | Item Number        | Name                   | Quantity used | Delivery time |
|-----|--------------------|------------------------|---------------|---------------|
| 1   | 90 17 20 263 00 90 | fixing set             | 1             | 2             |
| 2   | 90 24 03 309 02 90 | connection             | 2             | 2             |
| 3   | 90 10 01 225 00 90 | electronic accessories | 1             | 2             |