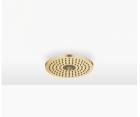

### Rain shower for surface-mounted ceiling installation with light 300 mm -Brushed Durabrass (23kt Gold)

28 032 970

Fits: TARA, LISSÉ, VAIA, META

- rain shower Ø 300 mm
- PURE RAIN, max. flow rate 6.8 l/min (at 3 bar)
- PURIFY RAIN, max. flow rate 6 l/min (at 3 bar)
- Distance to ceiling from bottom edge of shower 40
- with anti-scale system
- central LED Spot 3000 K
- Provided by customer: Light switch
- This product can help a building meet the requirements of Green Building Rating Systems, e.g. LEED®, BREEAM®, DGNB

# Rain shower for surface-mounted ceiling installation with light 300 mm - Brushed Durabrass (23kt Gold)

# Rain shower for surface-mounted ceiling installation with light 300 mm - Brushed Durabrass (23kt Gold)

28 032 970