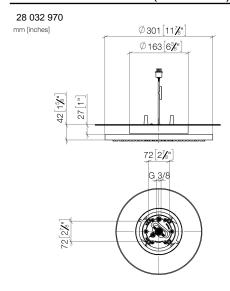

### Rain shower for surface-mounted ceiling installation with light 300 mm -Brushed Durabrass (23kt Gold)

28 032 970

Fits: TARA, LISSÉ, VAIA, META

- rain shower Ø 300 mm
- PURE RAIN, max. flow rate 6.8 l/min (at 3 bar)
- PURIFY RAIN, max. flow rate 6 l/min (at 3 bar)
- Distance to ceiling from bottom edge of shower 40
- with anti-scale system
- central LED Spot 3000 K
- Provided by customer: Light switch
- This product can help a building meet the requirements of Green Building Rating Systems, e.g. LEED®, BREEAM®, DGNB

# Rain shower for surface-mounted ceiling installation with light 300 mm - Brushed Durabrass (23kt Gold)

28 032 970