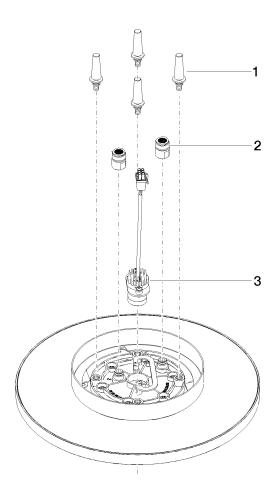

## Spare parts list

| No. | Item Number        | Name                   | Quantity used | Delivery time |
|-----|--------------------|------------------------|---------------|---------------|
| 1   | 90 17 20 263 00 90 | fixing set             | 1             | 2             |
| 2   | 90 24 03 309 02 90 | connection             | 2             | 2             |
| 3   | 90 10 01 225 00 90 | electronic accessories | 1             | 2             |