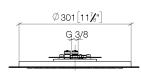

28 033 970-47 0010

28 033 970-93 0010

28 033 970-99 0010

28 033 970 mm [inches]