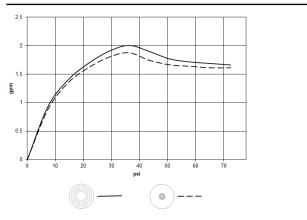

| Brushed Bronze                      | 28 033 970-42 0010 |

Champagne (22kt

Brushed Chrome

Brushed Dark

Platinum

Gold)

#### Required miscellaneous



Concealed ceiling installation box<br/>for recessed ceiling installation -<br/>•recess depth 137mm<br/>•Pre-assembly kit for three-way<br/>diverter included35 033 970-90<br/>0010

28 033 970-47 0010

28 033 970-93 0010

28 033 970-99 0010



28 033 970 mm [inches]





### Flow rate chart



#### Codes & Standards

California Energy Commission (CEC)



28 033 970



## Spare parts list

| No. | Item Number        | Name       | Quantity used | Delivery time |
|-----|--------------------|------------|---------------|---------------|
| 1   | 90 17 20 262 00 90 | flange     | 1             | 2             |
| 2   | 90 24 03 309 02 90 | connection | 1             | 2             |