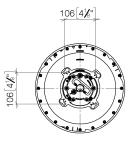

#### Required miscellaneous

Concealed ceiling installation box<br/>for recessed ceiling installation -<br/>•recess depth 137mm<br/>•Pre-assembly kit for three-way<br/>diverter included35 033 970-90<br/>0010

28 033 970-47 0010

28 033 970-93 0010

28 033 970-99 0010

28 033 970 mm [inches]