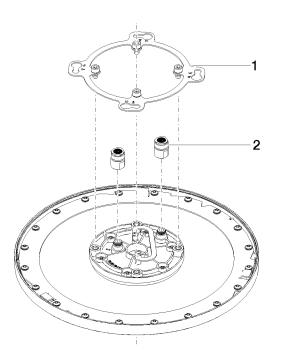

## Spare parts list

| No. | Item Number        | Name       | Quantity used | Delivery time |
|-----|--------------------|------------|---------------|---------------|
| 1   | 90 17 20 262 00 90 | flange     | 1             | 2             |
| 2   | 90 24 03 309 02 90 | connection | 1             | 2             |