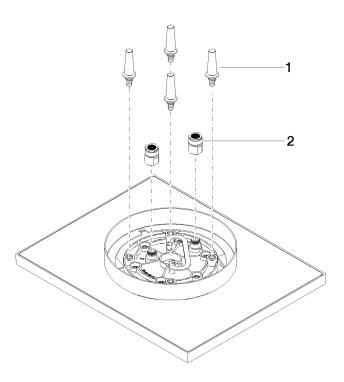

# Spare parts list

| No. | Item Number        | Name       | Quantity used | Delivery time |
|-----|--------------------|------------|---------------|---------------|
| 1   | 90 17 20 263 00 90 | fixing set | 1             | 2             |
| 2   | 90 24 03 309 02 90 | connection | 2             | 2             |