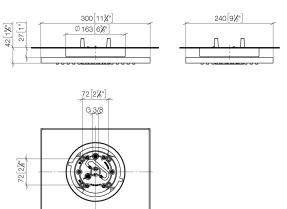

#### 28 041 980



Brushed Chrome

**Brushed Dark** 

Platinum

Required miscellaneous



Concealed ceiling installation box 35 041 970-90 for surface-mounted ceiling 0010 installation -•max. recess depth 115 mm •min. recess depth 90 mm •Pre-assembly kit for three-way diverter included 28 041 980-93 0010

28 041 980-99 0010



28 041 980

mm [inches]



#### Flow rate chart



### Codes & Standards

California Energy Commission (CEC)





28 041 980

#### Certificates

IAPMO\_11777. IAPMO\_4976 (7).



28 041 980



# Spare parts list

| No. | Item Number        | Name       | Quantity used | Delivery time |
|-----|--------------------|------------|---------------|---------------|
| 1   | 90 17 20 263 00 90 | fixing set | 1             | 2             |
| 2   | 90 24 03 309 02 90 | connection | 2             | 2             |