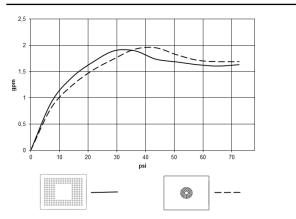

#### 28 041 980



Brushed Chrome

**Brushed Dark** 

Platinum

Required miscellaneous



Concealed ceiling installation box 35 041 970-90 for surface-mounted ceiling 0010 installation -•max. recess depth 115 mm •min. recess depth 90 mm •Pre-assembly kit for three-way diverter included 28 041 980-93 0010

28 041 980-99 0010



28 041 980

mm [inches]



#### Flow rate chart



### Codes & Standards

California Energy Commission (CEC)





28 041 980

#### Certificates

IAPMO\_11777. IAPMO\_4976 (7).



28 041 980



# Spare parts list

| No. | Item Number        | Name       | Quantity used | Delivery time |
|-----|--------------------|------------|---------------|---------------|
| 1   | 90 17 20 263 00 90 | fixing set | 1             | 2             |
| 2   | 90 24 03 309 02 90 | connection | 2             | 2             |