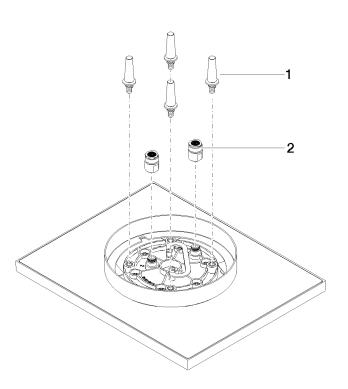

### Spare parts list

| No. | Item Number        | Name       | Quantity used | Delivery time |
|-----|--------------------|------------|---------------|---------------|
| 1   | 90 17 20 263 00 90 | fixing set | 1             | 2             |
| 2   | 90 24 03 309 02 90 | connection | 2             | 2             |