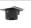

# Rain shower for surface-mounted ceiling installation 300 x 240 mm - Brushed Light Gold

28 041 980 mm [inches]