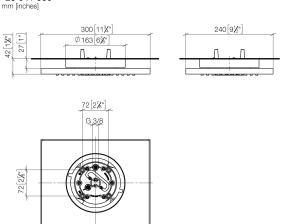

## Rain shower for surface-mounted ceiling installation 300 x 240 mm - Brushed Light Gold

28 041 980



Brushed Dark

Platinum

#### Required miscellaneous



Concealed ceiling installation box35 041 970-90for surface-mounted ceiling0010installation -•min. recess depth 90 mm•Pre-assembly kit for three-wayverter included•max. recess depth 115 mm

1/3

IMO

28 041 980-99 0010



# Rain shower for surface-mounted ceiling installation 300 x 240 mm - Brushed Light Gold

28 041 980 mm [inches]



#### Flow rate chart



### Codes & Standards

California Energy Commission (CEC)



28 041 980



### Spare parts list

| No. | Item Number        | Name       | Quantity used | Delivery time |
|-----|--------------------|------------|---------------|---------------|
| 1   | 90 17 20 263 00 90 | fixing set | 1             | 2             |
| 2   | 90 24 03 309 02 90 | connection | 2             | 2             |