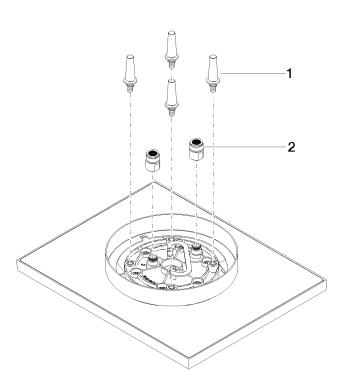

### Spare parts list

| No. | Item Number        | Name       | Quantity used | Delivery time |
|-----|--------------------|------------|---------------|---------------|
| 1   | 90 17 20 263 00 90 | fixing set | 1             | 2             |
| 2   | 90 24 03 309 02 90 | connection | 2             | 2             |