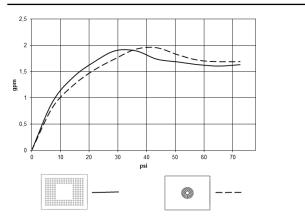

## Rain shower for surface-mounted ceiling installation 300 x 240 mm - Brushed Durabrass (23kt Gold)

#### 28 041 980



Brushed Dark

Platinum

### Required miscellaneous



28 041 980-99 0010



# Rain shower for surface-mounted ceiling installation 300 x 240 mm - Brushed Durabrass (23kt Gold)

28 041 980 mm [inches]



### Flow rate chart



### Codes & Standards

California Energy Commission (CEC)



28 041 980



### Spare parts list

| No. | Item Number        | Name       | Quantity used | Delivery time |
|-----|--------------------|------------|---------------|---------------|
| 1   | 90 17 20 263 00 90 | fixing set | 1             | 2             |
| 2   | 90 24 03 309 02 90 | connection | 2             | 2             |