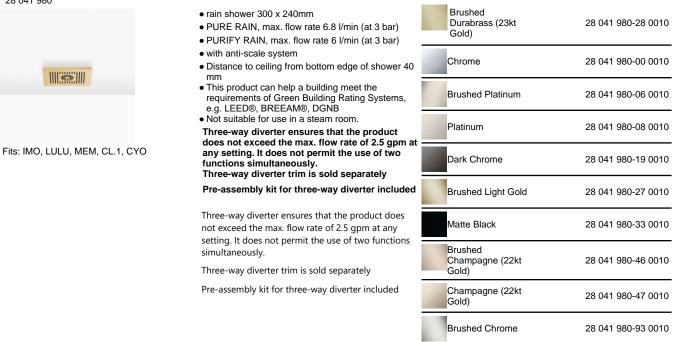

## Rain shower for surface-mounted ceiling installation 300 x 240 mm - Brushed Durabrass (23kt Gold)

# Rain shower for surface-mounted ceiling installation 300 x 240 mm - Brushed Durabrass (23kt Gold)

28 041 980 mm [inches]