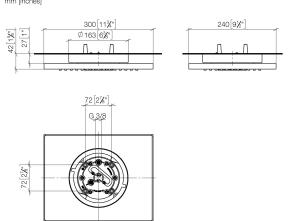

# Rain shower for surface-mounted ceiling installation 300 x 240 mm - Brushed Durabrass (23kt Gold)

28 041 980 mm [inches]