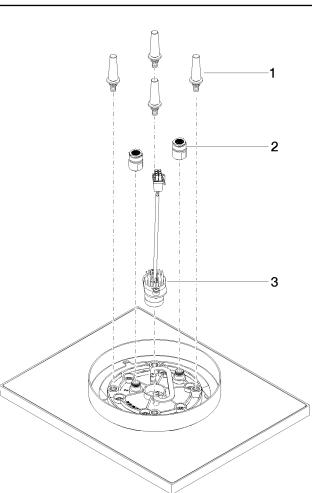

### Spare parts list

| No. | Item Number        | Name                   | Quantity used | Delivery time |
|-----|--------------------|------------------------|---------------|---------------|
| 1   | 90 17 20 263 00 90 | fixing set             | 1             | 2             |
| 2   | 90 24 03 309 02 90 | connection             | 2             | 2             |
| 3   | 90 10 01 225 00 90 | electronic accessories | 1             | 2             |