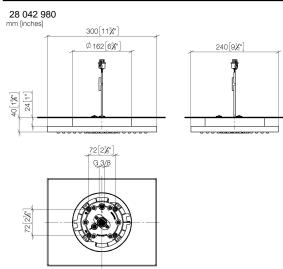

| 28 042 980                      |                                                                                                                                                                                                                                                                                                                                                                                                                                                                                                                                                                                                                 |                                     |                    |
|---------------------------------|-----------------------------------------------------------------------------------------------------------------------------------------------------------------------------------------------------------------------------------------------------------------------------------------------------------------------------------------------------------------------------------------------------------------------------------------------------------------------------------------------------------------------------------------------------------------------------------------------------------------|-------------------------------------|--------------------|
| Fits: IMO, LULU, MEM, CL.1, CYO | <ul> <li>rain shower 300 x 240mm</li> <li>PURE RAIN, max. flow rate 6.8 l/min (at 3 bar)</li> <li>PURIFY RAIN, max. flow rate 6 l/min (at 3 bar)</li> <li>Distance to ceiling from bottom edge of shower 40 mm</li> <li>with anti-scale system</li> <li>central LED Spot 3000 K</li> <li>Provided by customer: Light switch</li> <li>Not suitable for use in a steam room.</li> <li>Three-way diverter trim is sold separately.</li> <li>Pre-assembly kit for three-way diverter included includes light bulbs with a Class F energy efficiency</li> <li>Three-way diverter trim is sold separately.</li> </ul> | Chrome                              | 28 042 980-00 0010 |
|                                 |                                                                                                                                                                                                                                                                                                                                                                                                                                                                                                                                                                                                                 | Brushed Platinum                    | 28 042 980-06 0010 |
|                                 |                                                                                                                                                                                                                                                                                                                                                                                                                                                                                                                                                                                                                 | Platinum                            | 28 042 980-08 0010 |
|                                 |                                                                                                                                                                                                                                                                                                                                                                                                                                                                                                                                                                                                                 | Dark Chrome                         | 28 042 980-19 0010 |
|                                 |                                                                                                                                                                                                                                                                                                                                                                                                                                                                                                                                                                                                                 | Brushed Light Gold                  | 28 042 980-27 0010 |
|                                 |                                                                                                                                                                                                                                                                                                                                                                                                                                                                                                                                                                                                                 | Brushed Durabrass<br>(23kt Gold)    | 28 042 980-28 0010 |
|                                 |                                                                                                                                                                                                                                                                                                                                                                                                                                                                                                                                                                                                                 | Matte Black                         | 28 042 980-33 0010 |
|                                 | includes light builds with a class r energy eniciency                                                                                                                                                                                                                                                                                                                                                                                                                                                                                                                                                           | Brushed<br>Champagne (22kt<br>Gold) | 28 042 980-46 0010 |
|                                 |                                                                                                                                                                                                                                                                                                                                                                                                                                                                                                                                                                                                                 | Champagne (22kt<br>Gold)            | 28 042 980-47 0010 |
|                                 |                                                                                                                                                                                                                                                                                                                                                                                                                                                                                                                                                                                                                 | Brushed Chrome                      | 28 042 980-93 0010 |
|                                 |                                                                                                                                                                                                                                                                                                                                                                                                                                                                                                                                                                                                                 | Brushed Dark<br>Platinum            | 28 042 980-99 0010 |