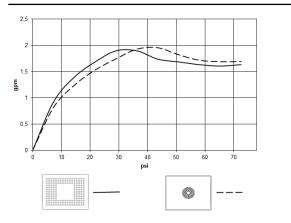

| Brushed Dark<br>Platinum            | 28 042 980-99 0010 |

#### Required miscellaneous



Concealed ceiling installation box<br/>for surface-mounted ceiling<br/>installation with light -<br/>• max. recess depth 115 mm<br/>• Provided by customer: Light switch<br/>• min. recess depth 90 mm<br/>• Pre-assembly kit for three-way<br/>diverter included35 042 970-90<br/>0010





#### Flow rate chart



#### Codes & Standards

California Energy Commission (CEC) Water Sense

IMO



28 042 980 Certificates

IAPMO\_11777. IAPMO\_4976 (7).



28 042 980



### Spare parts list

| No. | Item Number        | Name                   | Quantity used | Delivery time |
|-----|--------------------|------------------------|---------------|---------------|
| 1   | 90 17 20 263 00 90 | fixing set             | 1             | 2             |
| 2   | 90 24 03 309 02 90 | connection             | 2             | 2             |
| 3   | 90 10 01 225 00 90 | electronic accessories | 1             | 2             |