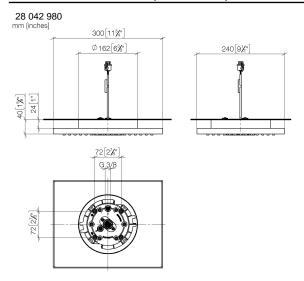

### Rain shower for surface-mounted ceiling installation with light 300 x 240 mm -Brushed Durabrass (23kt Gold)

28 042 980 **研門** 

Fits: IMO, LULU, MEM, CL.1, CYO

- rain shower 300 x 240mm
- PURE RAIN, max. flow rate 6.8 l/min (at 3 bar)
- PURIFY RAIN, max. flow rate 6 l/min (at 3 bar)
- Distance to ceiling from bottom edge of shower 40
- with anti-scale system

# Rain shower for surface-mounted ceiling installation with light 300 x 240 mm - Brushed Durabrass (23kt Gold)

28 042 980