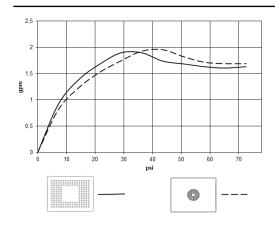

-19 0010 |
| Brushed Light Gold                  | 28 042 980-27 0010 |
| Matte Black                         | 28 042 980-33 0010 |
| Brushed<br>Champagne (22kt<br>Gold) | 28 042 980-46 0010 |
| Champagne (22kt<br>Gold)            | 28 042 980-47 0010 |
| Brushed Chrome                      | 28 042 980-93 0010 |
| Brushed Dark<br>Platinum            | 28 042 980-99 0010 |

#### Required miscellaneous



Concealed ceiling installation box for surface-mounted ceiling installation with light -

35 042 970-90 0010

- •max. recess depth 115 mm
- Provided by customer: Light switchmin. recess depth 90 mm
- Pre-assembly kit for three-way
- diverter included



## Rain shower for surface-mounted ceiling installation with light 300 x 240 mm - Brushed Durabrass (23kt Gold)



#### Flow rate chart



#### Codes & Standards

California Energy Commission (CEC)





# Rain shower for surface-mounted ceiling installation with light 300 x 240 mm - Brushed Durabrass (23kt Gold)

28 042 980



## Spare parts list

| No. | Item Number        | Name                   | Quantity used | Delivery time |
|-----|--------------------|------------------------|---------------|---------------|
| 1   | 90 17 20 263 00 90 | fixing set             | 1             | 2             |
| 2   | 90 24 03 309 02 90 | connection             | 2             | 2             |
| 3   | 90 10 01 225 00 90 | electronic accessories | 1             | 2             |