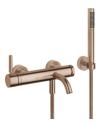

#### META Single-lever bath mixer for wall mounting with hand shower set -**Brushed Bronze**

**META** 

33 233 660

- spout: circular, air-enriched flow
- max. flow 14 l/min at 3 bar flow pressure
- Hand shower: COMPACT RAIN, max. flow rate 6.8 I/min (at 3 bar)
- complete hand shower set with anti-scale system
- automatic bath/shower diverter
- 202mm projection
- slide-on rosettes Ø 60 mm
- gauge 150 mm 15 mm
- 1/2" connection
- metal shower hose 1250mm with integrated antitwist protection
  • shower holder rosette Ø 57mm
- WRAS 2207043

### META Single-lever bath mixer for wall mounting with hand shower set - Brushed Bronze

# META Single-lever bath mixer for wall mounting with hand shower set - Brushed Bronze

META

33 233 660

Certificates

LGA\_29687.

# META Single-lever bath mixer for wall mounting with hand shower set - Brushed Bronze

33 233 660