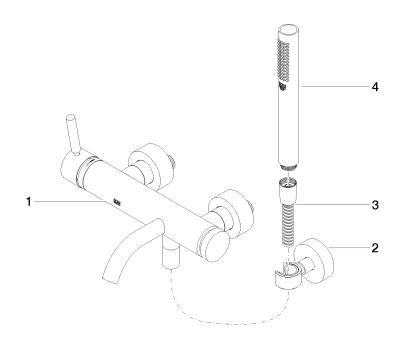

### Spare parts list

| No. | Item Number            | Name                                                                               | Quantity used | Delivery time |
|-----|------------------------|------------------------------------------------------------------------------------|---------------|---------------|
| 1   | 33 200 660-42          | META Single-lever bath mixer for wall mounting without shower set - Brushed Bronze | 1             | 30            |
| 2   | 28 050 920-42          | holder                                                                             | 1             | -             |
|     | Spare part can no long |                                                                                    | _             |               |
| 3   | 90 30 02 072 00-42     | hose                                                                               | 1             | 30            |
| 4   | 90 12 11 140 30-42     | shower                                                                             | 1             | 30            |