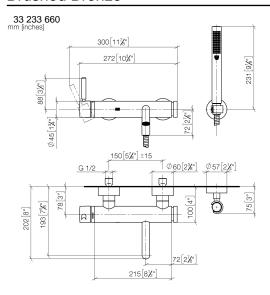

#### META Single-lever bath mixer for wall mounting with hand shower set -**Brushed Bronze**

**META** 

33 233 660

- spout: circular, air-enriched flow
- max. flow 14 l/min at 3 bar flow pressure
- Hand shower: COMPACT RAIN, max. flow rate 6.8 I/min (at 3 bar)
- complete hand shower set with anti-scale system
- automatic bath/shower diverter
- 202mm projection
- slide-on rosettes Ø 60 mm
- gauge 150 mm 15 mm
- 1/2" connection
- metal shower hose 1250mm with integrated antitwist protection
  • shower holder rosette Ø 57mm
- WRAS 2207043