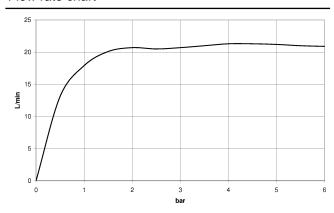

|
|   |   | Brushed Platinum                    | 33 233 660-06 |
|   | ø | Dark Chrome                         | 33 233 660-19 |
|   |   | Light Gold                          | 33 233 660-26 |
|   |   | Brushed Light Gold                  | 33 233 660-27 |
| • |   | Matte Black                         | 33 233 660-33 |
|   |   | Brushed<br>Champagne (22kt<br>Gold) | 33 233 660-46 |
| e | 4 | Champagne (22kt<br>Gold)            | 33 233 660-47 |
|   |   | Brushed Chrome                      | 33 233 660-93 |
|   |   | Brushed Dark<br>Platinum            | 33 233 660-99 |

#### Required miscellaneous

Concealed adapter -

•please order two adapters (USA

35 080 970-90

0010



### META Single-lever bath mixer for wall mounting with hand shower set - Brushed Bronze



#### Flow rate chart



#### Codes & Standards

California Energy Commission (CEC)



# META Single-lever bath mixer for wall mounting with hand shower set - Brushed Bronze

META

33 233 660

Certificates

LGA\_29687.





# META Single-lever bath mixer for wall mounting with hand shower set - Brushed Bronze

33 233 660



### Spare parts list

| No. | Item Number            | Name                                                                               | Quantity used | Delivery time |
|-----|------------------------|------------------------------------------------------------------------------------|---------------|---------------|
| 1   | 33 200 660-42          | META Single-lever bath mixer for wall mounting without shower set - Brushed Bronze | 1             | 30            |
| 2   | 28 050 920-42