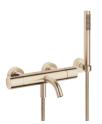

### META Bath thermostat for wall mounting with hand shower set - Brushed Light Gold

**META** 

34 234 979

- spout: circular, air-enriched flow
- max. flow 16.9 l/min at 3 bar flow pressure
- Hand shower: COMPACT RAIN, max. flow rate 6.8 I/min (at 3 bar)
- complete hand shower set with anti-scale system
- rotary diverter with volume control and shut-off
- slide-on rosettes Ø 60 mm
- 210mm projection
- 1/2" connection
- gauge 150 mm 15 mm
- metal shower hose 1250mm with integrated antitwist protection
- shower holder rosette Ø 57mm