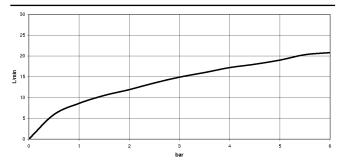

latinum                    | 34 234 979-06 |
|   | Dark Chrome                         | 34 234 979-19 |
|   | Light Gold                          | 34 234 979-26 |
|   | Matte Black                         | 34 234 979-33 |
|   | Brushed Bronze                      | 34 234 979-42 |
|   | Brushed<br>Champagne (22kt<br>Gold) | 34 234 979-46 |
|   | Champagne (22kt<br>Gold)            | 34 234 979-47 |
|   | Brushed Chrome                      | 34 234 979-93 |
|   | Brushed Dark<br>Platinum            | 34 234 979-99 |
|   |                                     | 34 234 979    |

#### Required miscellaneous



•please order two adapters (USA

35 080 970-90



## META Bath thermostat for wall mounting with hand shower set - Brushed Light Gold

34 234 979 mm [inches]



#### Flow rate chart



#### Codes & Standards

California Energy Commission (CEC)



# META Bath thermostat for wall mounting with hand shower set - Brushed Light Gold

META

34 234 979

Certificates

LGA\_18609.





## META Bath thermostat for wall mounting with hand shower set - Brushed Light Gold

34 234 979



### Spare parts list

| No.                                                                    | Item Number        | Name                                                                              | Quantity used | Delivery time |
|------------------------------------------------------------------------|--------------------|-----------------------------------------------------------------------------------|---------------|---------------|
| 1