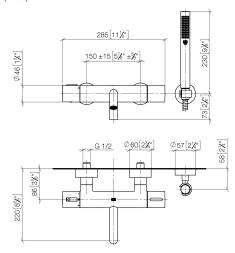

## META Bath thermostat for wall mounting with hand shower set - Brushed Light Gold

34 234 979 mm [inches]