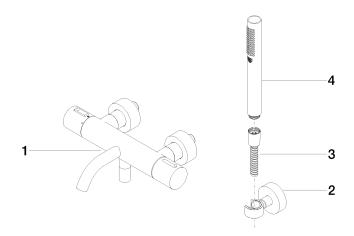

### Spare parts list

| No.                                                                    | Item Number        | Name                                                                              | Quantity used | Delivery time |
|------------------------------------------------------------------------|--------------------|-----------------------------------------------------------------------------------|---------------|---------------|
| 1                                                                      | 34 201 979-27      | META Bath thermostat for wall mounting without shower<br>set - Brushed Light Gold | 1             | 30            |
| 2                                                                      | 28 050 920-27      | holder                                                                            | 1             | -             |
| Spare part can no longer be ordered, please order the replacement item |                    |                                                                                   |               |               |
| 3                                                                      | 90 30 02 072 00-27 | Metal shower hose 1/2" x 3/8" x 1250 mm - Brushed<br>Light Gold                   | 1             | 30            |
| 4                                                                      | 28 019 979-27      | Hand shower - Brushed Light Gold                                                  | 1             | 30            |