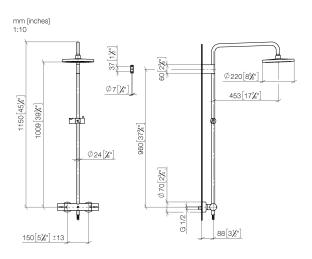

34 459 979

|                                          | <ul> <li>shower with fixed riser projection 453mm</li> <li>overhead shower: rain flow</li> </ul>                                                                                                                                                                                                                                                                                                                                                                                                                                                                                                                                                                                                                                                                                                                                                                                                                                                                                               | Brushed Bronze                      | 34 459 979-42 0010 |
|------------------------------------------|------------------------------------------------------------------------------------------------------------------------------------------------------------------------------------------------------------------------------------------------------------------------------------------------------------------------------------------------------------------------------------------------------------------------------------------------------------------------------------------------------------------------------------------------------------------------------------------------------------------------------------------------------------------------------------------------------------------------------------------------------------------------------------------------------------------------------------------------------------------------------------------------------------------------------------------------------------------------------------------------|-------------------------------------|--------------------|
| Fits: IMO, LULU, TARA, LISSÉ, VAIA, META | <ul> <li>rain shower with anti-scale system</li> <li>rain shower Ø 220 mm</li> <li>max. rainshower flow 6.8 l/min</li> <li>rotary diverter with volume control and shut-off function</li> <li>height of fittings up to top edge of elbow 1150mm</li> <li>slide-on rosettes Ø 70 mm</li> <li>height of fittings up to rain shower (bottom edge) 1009mm</li> <li>gauge 150 mm - 13 mm</li> <li>metal shower hose 1750mm with integrated antitivist protection</li> <li>1/2" connection</li> <li>slide bar</li> <li>Pipe diameter 23.5 mm</li> <li>quick clearing</li> <li>This product reduces water consumption by % (compared to requirements of EPAct '92)</li> <li>This product can contribute to Water Use Reduction in LEED® Green Building Rating Intrinsic protection against back flow.</li> <li>NOTE: Hand shower sold separately. Please see hand shower options under the miscellaneous articles section of each series.</li> <li>Intrinsic protection against back flow.</li> </ul> | Chrome                              | 34 459 979-00 0010 |
|                                          |                                                                                                                                                                                                                                                                                                                                                                                                                                                                                                                                                                                                                                                                                                                                                                                                                                                                                                                                                                                                | Brushed Platinum                    | 34 459 979-06 0010 |
|                                          |                                                                                                                                                                                                                                                                                                                                                                                                                                                                                                                                                                                                                                                                                                                                                                                                                                                                                                                                                                                                | Platinum                            | 34 459 979-08 0010 |
|                                          |                                                                                                                                                                                                                                                                                                                                                                                                                                                                                                                                                                                                                                                                                                                                                                                                                                                                                                                                                                                                | Dark Chrome                         | 34 459 979-19 0010 |
|                                          |                                                                                                                                                                                                                                                                                                                                                                                                                                                                                                                                                                                                                                                                                                                                                                                                                                                                                                                                                                                                | Light Gold                          | 34 459 979-26 0010 |
|                                          |                                                                                                                                                                                                                                                                                                                                                                                                                                                                                                                                                                                                                                                                                                                                                                                                                                                                                                                                                                                                | Brushed Light Gold                  | 34 459 979-27 0010 |
|                                          |                                                                                                                                                                                                                                                                                                                                                                                                                                                                                                                                                                                                                                                                                                                                                                                                                                                                                                                                                                                                | Brushed Durabrass<br>(23kt Gold)    | 34 459 979-28 0010 |
|                                          |                                                                                                                                                                                                                                                                                                                                                                                                                                                                                                                                                                                                                                                                                                                                                                                                                                                                                                                                                                                                | Matte Black                         | 34 459 979-33 0010 |
|                                          |                                                                                                                                                                                                                                                                                                                                                                                                                                                                                                                                                                                                                                                                                                                                                                                                                                                                                                                                                                                                | Brushed<br>Champagne (22kt<br>Gold) | 34 459 979-46 0010 |
|                                          |                                                                                                                                                                                                                                                                                                                                                                                                                                                                                                                                                                                                                                                                                                                                                                                                                                                                                                                                                                                                | Champagne (22kt                     | 34 459 979-47 0010 |
|                                          |                                                                                                                                                                                                                                                                                                                                                                                                                                                                                                                                                                                                                                                                                                                                                                                                                                                                                                                                                                                                | Brushed Chrome                      | 34 459 979-93 0010 |
|                                          |                                                                                                                                                                                                                                                                                                                                                                                                                                                                                                                                                                                                                                                                                                                                                                                                                                                                                                                                                                                                | Brushed Dark<br>Platinum            | 34 459 979-99 0010 |
| Required miscellaneous                   | Required mise                                                                                                                                                                                                                                                                                                                                                                                                                                                                                                                                                                                                                                                                                                                                                                                                                                                                                                                                                                                  | cellaneous                          |                    |