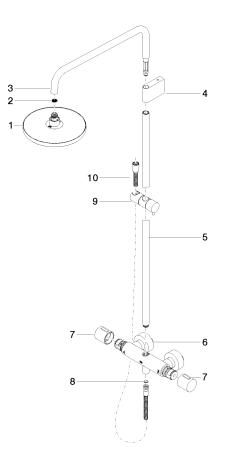

### Spare parts list

#### Product version from 7/1/2023

| No. | Item Number        | Name   | Quantity used | Delivery time |
|-----|--------------------|--------|---------------|---------------|
|     | 04 12 05 092 10-42 | shower | 11            | 60            |