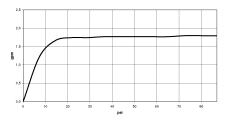

er two adapters (USA<br>nly) | 35 080 970-90<br>0010 |
|---------------------------------------------------------------|-----------------------|
|                                                               |                       |

| 970-90 |      | Hand shower FlowReduce -<br>Brushed Bronze | 28 016 979-42<br>0010 |  |
|--------|------|--------------------------------------------|-----------------------|--|
|        | 1000 |                                            |                       |  |

#### Required miscellaneous



28 012 979-42 0010 Required miscellaneous

| Hand shower FlowReduce - | 28 018 979-42 |
|--------------------------|---------------|
| Brushed Bronze           | 0010          |
|                          |               |



34 459 979



#### Flow rate chart



#### Codes & Standards

| ASME          | California Energy |
|---------------|-------------------|
| A112.18.1/CSA | Commission        |
| B125.1        | (CEC)             |



34 459 979

#### Product version from 7/1/2023





34 459 979

### Spare parts list

#### Product version from 7/1/2023

| No. | Item Number        | Name   | Quantity used | Delivery time |
|-----|--------------------|--------|---------------|---------------|
|     | 04 12 05 092 10-42 | shower | 11            | 60            |