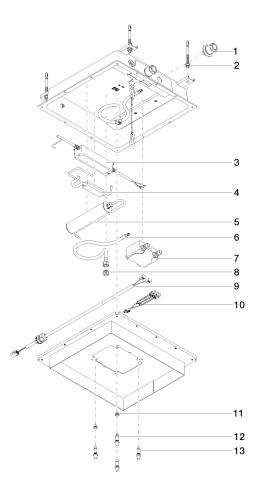

# Spare parts list

### Product version from 4/1/2022

| No. | Item Number        | Name       | Quantity used | Delivery time |
|-----|--------------------|------------|---------------|---------------|
|     | 90 24 03 306 00 90 | connection | 19            | 2             |