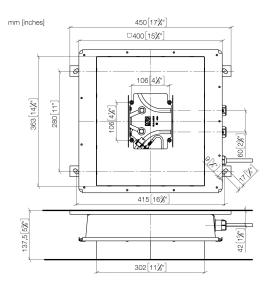

35 044 970

- concealed rough parts
- 2x female thread 1/2" connections
- flush-mounted installation box 360x 300 mm RAL
- 9003 signal white • Supply pipe 7 m
- Input 100-240V AC 50-60Hz
- Output 12V DC SELV / Class II
- ZigBee Light Link RGBW controller
- Provided by customer: Zigbee gateway
- For simultaneous control of the jet types, we
- recommend the xTool thermostat module
- Not suitable for use in a steam room.

To be provided by the customer. Zigbee Gateway!

35 044 970