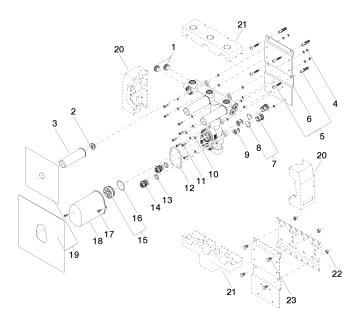

# Spare parts list

Product version up to 5/12/2021

Product version from 5/12/2021 to 11/25/2021

#### Product version from 1/1/2022

| No. | Item Number        | Name | Quantity used | Delivery time |
|-----|--------------------|------|---------------|---------------|
|     | 04 31 20 062 10 90 | plug | 89            | 2             |