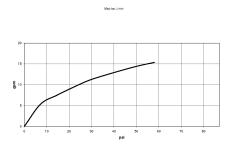

ex<br>417 980-FF / 36 417 985-FF or<br>315 985-FF.                                                                                                                                                                                                                            |                           |               |
|                           | <ul> <li>red brass, lead-free</li> <li>2x female thread 3/4" connect</li> <li>3x female thread 1/2" outlet</li> <li>2x female thread 1/2" outlet for</li> <li>4x anti-water packing</li> <li>4x dust cover</li> <li>soundproofing</li> <li>suitable for xGRID (when usin 12 mm recess depth)</li> </ul> | or additional valves      |               |

OL,

Extension 28 mm -

12 177 970 90

Extension 46 mm -

12 178 970 90



35 549 970



#### Flow rate chart



#### Codes & Standards

ASME A112.18.1

cUPC



35 549 970

#### Certificates

IAPMO\_4976



35 549 970

Product version up to 5/12/2021 Product version from 5/12/2021 to 11/25/2021

#### Product version from 1/1/2022





35 549 970

# Spare parts list

Product version up to 5/12/2021

Product version from 5/12/2021 to 11/25/2021

#### Product version from 1/1/2022

| No. | Item Number        | Name | Quantity used | Delivery time |
|-----|--------------------|------|---------------|---------------|
|     | 04 31 20 062 10 90 | plug | 89            | 2             |