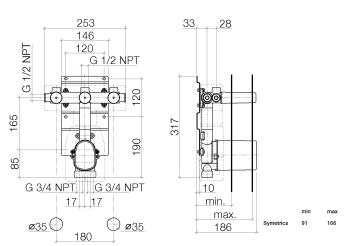

35 549 970

| Extension 28 mm -         | 12 177 970 90                                                                                                                                                                                                                                                                                           | Extension 46 mm -         | 12 178 970 90 |
|---------------------------|---------------------------------------------------------------------------------------------------------------------------------------------------------------------------------------------------------------------------------------------------------------------------------------------------------|---------------------------|---------------|
| Recommended miscellaneous |                                                                                                                                                                                                                                                                                                         | Recommended miscellaneous |               |
|                           | NOTE: Important for certain series!<br>Due to minimum rough-in requirements, a framing<br>of 2x6 studs is needed.                                                                                                                                                                                       |                           |               |
|                           | Can only be combined with ex<br>417 980-FF / 36 417 985-FF or<br>315 985-FF.                                                                                                                                                                                                                            |                           |               |
|                           | <ul> <li>red brass, lead-free</li> <li>2x female thread 3/4" connect</li> <li>3x female thread 1/2" outlet</li> <li>2x female thread 1/2" outlet for</li> <li>4x anti-water packing</li> <li>4x dust cover</li> <li>soundproofing</li> <li>suitable for xGRID (when usin 12 mm recess depth)</li> </ul> | or additional valves      |               |

OL,

Extension 28 mm -

12 177 970 90

Extension 46 mm -

12 178 970 90

35 549 970