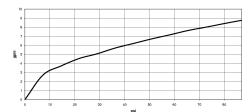

d-free
- 2x supply connection 1/2" female thread (cold/hot),
- 1x female thread 1/2" outlet for wall spout
- 1x female thread 1/2" outlet
- 2x dust cover
- anti-water packing
- soundproofing
- gauge 100 mm

Rough can be rotated to position the lever on top or to the left of the spout.

#### Recommended miscellaneous

## 12 869 970 90



Extension 20 mm - Not suitable for combining with META PURE (36 86X 664-FF).

Not for combination with exposed trim parts 36 86X 664-FF0010

#### Recommended miscellaneous

Adapter for reversed water connections -

12 880 970 90



•Not suitable for combining with META PURE (36 86X 664-FF).

### Recommended miscellaneous



12 870 970 90



•Can only be combined with exposed frim parts 36 86X 664-FF.



#### 35 860 970

mm [inches]



#### Flow rate chart



### Codes & Standards

ASME A112.18.1/CSA B125.1



35 860 970

#### Certificates

IAPMO\_N-4976 (2). IAPMO\_6397 (2). IAPMO\_4976 (1).



35 860 970



# Spare parts list

| No. | Item Number        | Name               | Quantity used | Delivery time |
|-----|--------------------|--------------------|---------------|---------------|
| 1   | 04 31 20 006 00 90 | plug               | 1             | 2             |
| 2   | 09 21 02 182 90    | cap                | 1             | 2             |
| 3   | 90 23 01 091 00 90 | set                | 3             | 2             |
| 4   | 90 31 20 107 00 90 | plug               | 1             | 2             |
| 5   | 90 17 01 238 00 90 | sleeve             | 1             | 2             |
| 6   | 90 24 04 349 00 90 | threaded connector | 1