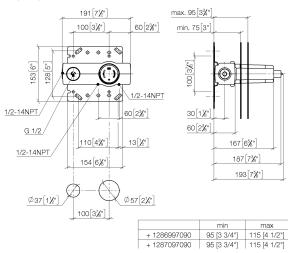

35 860 970

- red brass, lead-free
- 2x supply connection 1/2" female thread (cold/hot),
- 1x female thread 1/2" outlet for wall spout
- 1x female thread 1/2" outlet
- 2x dust cover
- anti-water packing
- soundproofing
- gauge 100 mm

Rough can be rotated to position the lever on top or to the left of the spout.

#### 35 860 970

mm [inches]