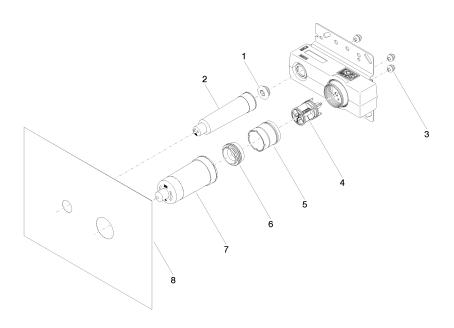

# Spare parts list

| No. | Item Number        | Name               | Quantity used | Delivery time |
|-----|--------------------|--------------------|---------------|---------------|
| 1   | 04 31 20 006 00 90 | plug               | 1             | 2             |
| 2   | 09 21 02 182 90    | cap                | 1             | 2             |
| 3   | 90 23 01 091 00 90 | set                | 3             | 2             |
| 4   | 90 31 20 107 00 90 | plug               | 1             | 2             |
| 5   | 90 17 01 238 00 90 | sleeve             | 1             | 2             |
| 6   | 90 24 04 349 00 90 | threaded connector | 1             | 2             |
| 7   | 09 21 02 176 90    | сар                | 1             | 60            |
| 8   | 04 14 03 074 01 90 | gasket kit         | 1             | 2             |
|     |                    |                    |               |               |