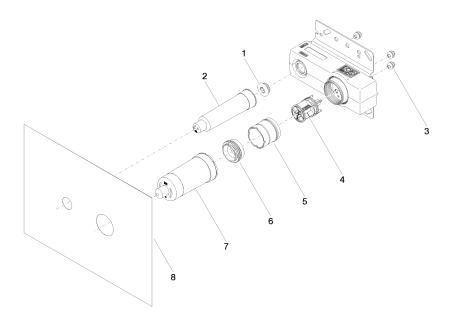

# Spare parts list

| No. | Item Number        | Name               | Quantity used | Delivery time |
|-----|--------------------|--------------------|---------------|---------------|
| 1   | 04 31 20 006 00 90 | plug               | 1             | 2             |
| 2   | 09 21 02 182 90    | сар                | 1             | 2             |
| 3   | 90 23 01 091 00 90 | set                | 3             | 2             |
| 4   | 90 31 20 107 00 90 | plug               | 1             | 2             |
| 5   | 90 17 01 238 00 90 | sleeve             | 1             | 2             |
| 6   | 90 24 04 349 00 90 | threaded connector | 1             | 2             |
| 7   | 09 21 02 176 90    | сар                | 1             | 60            |
| 8   | 04 14 03 074 01 90 | gasket kit         | 1             | 2             |
|     |                    |                    |               |               |