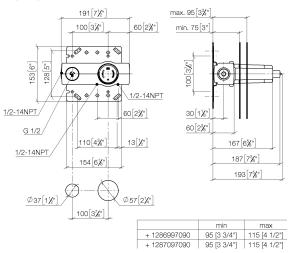

70



- red brass, lead-free
- 2x supply connection 1/2" female thread (cold/hot),
- 1x female thread 1/2" outlet for wall spout
- 1x female thread 1/2" outlet
- 2x dust cover
- anti-water packing
- soundproofing
- gauge 100 mm

Rough can be rotated to position the lever on top or to the left of the spout.

#### Recommended miscellaneous

### 12 869 970 90



Extension 20 mm - Not suitable for combining with META PURE (36 86X 664-FF).

Not for combination with exposed trim parts 36 86X 664-FF0010

#### Recommended miscellaneous

Adapter for reversed water

•Not suitable for combining with

12 880 970 90

6

Extension 20 mm -

Recommended miscellaneous

12 870 970 90

•Can only be combined with exposed frim parts 36 86X 664-FF.



META PURE (36 86X 664-FF).



#### 35 860 970

mm [inches]



#### Flow rate chart



#### Codes & Standards

ASME A112.18.1/CSA B125.1



35 860 970

#### Certificates

IAPMO\_N-4976 (2). IAPMO\_6397 (2). IAPMO\_4976 (1).



35 860 970



# Spare parts list

| No. | Item Number        | Name               | Quantity used | Delivery time |
|-----|--------------------|--------------------|---------------|---------------|
| 1   | 04 31 20 006 00 90 | plug               | 1             | 2             |
| 2   | 09 21 02 182 90    | сар                | 1             | 2             |
| 3   | 90 23 01 091 00 90 | set                | 3             | 2             |
| 4   | 90 31 20 107 00 90 | plug               | 1             | 2             |
| 5   | 90 17 01 238 00 90 | sleeve             | 1             | 2             |
| 6   | 90 24 04 349 00 90