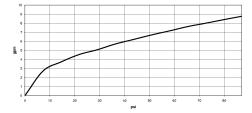

free
- 2x supply connection 1/2" female thread (cold/hot),
- 1x female thread 1/2" outlet for wall spout
- 1x female thread 1/2" outlet
- 2x dust cover
- anti-water packing
- soundproofing
- gauge 100 mm

Rough can be rotated to position the lever on top or to the left of the spout.

#### Recommended miscellaneous

### 12 869 970 90



Extension 20 mm - Not suitable for combining with META PURE (36 86X 664-FF).

Not for combination with exposed trim parts 36 86X 664-FF0010

#### Recommended miscellaneous

Adapter for reversed water

•Not suitable for combining with

12 880 970 90

6

Extension 20 mm -

Recommended miscellaneous

12 870 970 90

•Can only be combined with exposed frim parts 36 86X 664-FF.



META PURE (36 86X 664-FF).



#### 35 860 970

mm [inches]



#### Flow rate chart



#### Codes & Standards

ASME A112.18.1/CSA B125.1



35 860 970

#### Certificates

IAPMO\_N-4976 (2). IAPMO\_6397 (2). IAPMO\_4976 (1).



35 860 970



# Spare parts list

| No. | Item Number        | Name               | Quantity used | Delivery time |
|-----|--------------------|--------------------|---------------|---------------|
| 1   | 04 31 20 006 00 90 | plug               | 1             | 2             |
| 2   | 09 21 02 182 90    | сар                | 1             | 2             |
| 3   | 90 23 01 091 00 90 | set                | 3             | 2             |
| 4   | 90 31 20 107 00 90 | plug               | 1             | 2             |
| 5   | 90 17 01 238 00 90 | sleeve             | 1             | 2             |
| 6   | 90 24 04 349 00 90 | threaded connector |