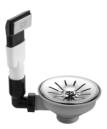

### Pop-up waste and overflow closable by hand - Stainless Steel

10 400 003

- $\bullet$   $3\frac{1}{2}\!\!\!/^{2}\!\!\!/^{2}$  drain valve closable by hand
- concealed overflow
- strainer insert

Only suitable for combining with polished high-grade steel kitchen sinks.