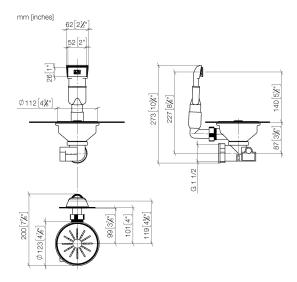

### Pop-up waste and overflow closable by hand - Stainless Steel

10 400 003

- $\bullet$   $3\frac{1}{2}\!\!\!/^{2}\!\!\!/^{2}$  drain valve closable by hand
- concealed overflow
- strainer insert

Only suitable for combining with polished high-grade steel kitchen sinks.