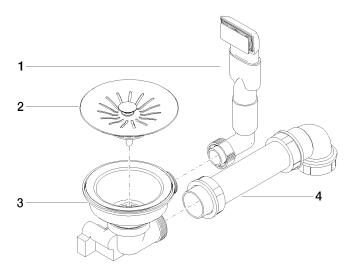

### Spare parts list

| No. | Item Number        | Name                  | Quantity used | Delivery time |
|-----|--------------------|-----------------------|---------------|---------------|
| 1   | 90 11 01 200 09-85 | connection            | 1             | 60            |
| 2   | 90 11 01 200 07-85 | plug                  | 1             | 60            |
| 3   | 90 11 01 200 08-85 | casing ( completely ) | 1             | 2             |
| 4   | 90 11 01 201 02 90 | piping                | 1             | 60            |