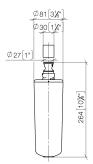

## Replacement filter cartridge -

12 896 970 90



- activated carbon filter (5.0 micron level)
- chemical and mechanical filtering
- reduces water hardness (ion exchanger)
- filters dirt, rust, chlorine and lead particles
- filter capacity approx. 450 litres
- for 12 892 970 90

The filter cartridge must be changed every six months. The installation instructions contain further information for guidance.

The products are not available in all markets, please contact your Dornbracht sales force.



## Replacement filter cartridge -

12 896 970 90

mm [inches]





## Replacement filter cartridge -

12 896 970 90