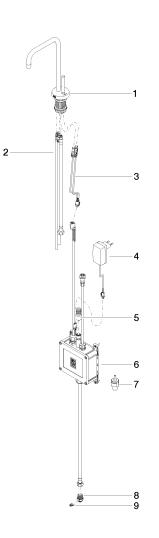

#### 17 861 625

| <ul> <li>145mm projection</li> <li>rigid, thermally insulated spout</li> <li>laminar flow</li> <li>height of mixer 249 mm</li> <li>height up to laminar flow regulator 184 mm</li> <li>hole diameter 35 mm</li> <li>provides filtered, hot water up to 93°C</li> <li>provides filtered, cold water</li> <li>max. flow 2 l/min at 3 bar flow pressure</li> <li>ready-to-use control unit for wall mounting (137mm x 159mm x 60mm)</li> <li>electronic magnetic valve</li> <li>100-230 V, 50-60 Hz, 18 W power supply unit, incl. country-specific adapter set</li> <li>lead-free</li> <li>Spout ring cannot be removed.</li> <li>This product can help a building meet the requirements of Green Building Rating Systems, e.g. LEED®, BREEAM®, DGNB</li> <li>A minimum flow pressure of 3 bar is necessary for the HOT &amp; COLD WATER DISPENSER to work perfectly in conjunction with a hot water tank and filter.</li> <li>In addition, the installation must be above a kitchen sink.</li> <li>The filter cartridge must be changed every six months. The installation instructions contain further information for guidance.</li> <li>Detailed planning information and technical data can be found at www.dornbracht.com/professional</li> </ul> | Brushed Chrome                      | 17 861 625-93 |
|-------------------------------------------------------------------------------------------------------------------------------------------------------------------------------------------------------------------------------------------------------------------------------------------------------------------------------------------------------------------------------------------------------------------------------------------------------------------------------------------------------------------------------------------------------------------------------------------------------------------------------------------------------------------------------------------------------------------------------------------------------------------------------------------------------------------------------------------------------------------------------------------------------------------------------------------------------------------------------------------------------------------------------------------------------------------------------------------------------------------------------------------------------------------------------------------------------------------------------------------------------|-------------------------------------|---------------|
|                                                                                                                                                                                                                                                                                                                                                                                                                                                                                                                                                                                                                                                                                                                                                                                                                                                                                                                                                                                                                                                                                                                                                                                                                                                       | Chrome                              | 17 861 625-00 |
|                                                                                                                                                                                                                                                                                                                                                                                                                                                                                                                                                                                                                                                                                                                                                                                                                                                                                                                                                                                                                                                                                                                                                                                                                                                       | Brushed Platinum                    | 17 861 625-06 |
|                                                                                                                                                                                                                                                                                                                                                                                                                                                                                                                                                                                                                                                                                                                                                                                                                                                                                                                                                                                                                                                                                                                                                                                                                                                       | Platinum                            | 17 861 625-08 |
|                                                                                                                                                                                                                                                                                                                                                                                                                                                                                                                                                                                                                                                                                                                                                                                                                                                                                                                                                                                                                                                                                                                                                                                                                                                       | Durabrass (23kt<br>Gold)            | 17 861 625-09 |
|                                                                                                                                                                                                                                                                                                                                                                                                                                                                                                                                                                                                                                                                                                                                                                                                                                                                                                                                                                                                                                                                                                                                                                                                                                                       | Dark Chrome                         | 17 861 625-19 |
|                                                                                                                                                                                                                                                                                                                                                                                                                                                                                                                                                                                                                                                                                                                                                                                                                                                                                                                                                                                                                                                                                                                                                                                                                                                       | Brushed Durabrass<br>(23kt Gold)    | 17 861 625-28 |
|                                                                                                                                                                                                                                                                                                                                                                                                                                                                                                                                                                                                                                                                                                                                                                                                                                                                                                                                                                                                                                                                                                                                                                                                                                                       | Matte Black                         | 17 861 625-33 |
|                                                                                                                                                                                                                                                                                                                                                                                                                                                                                                                                                                                                                                                                                                                                                                                                                                                                                                                                                                                                                                                                                                                                                                                                                                                       | Brushed<br>Champagne (22kt<br>Gold) | 17 861 625-46 |
|                                                                                                                                                                                                                                                                                                                                                                                                                                                                                                                                                                                                                                                                                                                                                                                                                                                                                                                                                                                                                                                                                                                                                                                                                                                       | Champagne (22kt<br>Gold)            | 17 861 625-47 |
|                                                                                                                                                                                                                                                                                                                                                                                                                                                                                                                                                                                                                                                                                                                                                                                                                                                                                                                                                                                                                                                                                                                                                                                                                                                       | Brushed Dark<br>Platinum            | 17 861 625-99 |
| A minimum flow pressure of 3 bar is necessary for<br>the HOT & COLD WATER DISPENSER to work<br>perfectly in conjunction with a hot water tank and<br>filter.                                                                                                                                                                                                                                                                                                                                                                                                                                                                                                                                                                                                                                                                                                                                                                                                                                                                                                                                                                                                                                                                                          |                                     |               |
| In addition, the installation must be above a kitchen                                                                                                                                                                                                                                                                                                                                                                                                                                                                                                                                                                                                                                                                                                                                                                                                                                                                                                                                                                                                                                                                                                                                                                                                 |                                     |               |

In addition, the installation must be above a kitchen sink.

The filter cartridge must be changed every six months. The installation instructions contain further information for guidance.

Detailed planning information and technical data can be found at www.dornbracht.com/professional