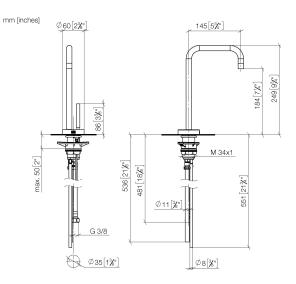

#### 17 861 625

| <ul> <li>145mm projection</li> <li>rigid, thermally insulated spout</li> <li>laminar flow</li> <li>height of mixer 249 mm</li> <li>height up to laminar flow regulator 184 mm</li> <li>hole diameter 35 mm</li> <li>provides filtered, hot water up to 93°C</li> <li>provides filtered, cold water</li> <li>max. flow 2 l/min at 3 bar flow pressure</li> <li>ready-to-use control unit for wall mounting (137mm x 159mm x 60mm)</li> <li>electronic magnetic valve</li> <li>100-230 V, 50-60 Hz, 18 W power supply unit, incl. country-specific adapter set</li> <li>lead-free</li> <li>Spout ring cannot be removed.</li> <li>This product can help a building meet the requirements of Green Building Rating Systems, e.g. LEED®, BREEAM®, DGNB</li> <li>A minimum flow pressure of 3 bar is necessary for the HOT &amp; COLD WATER DISPENSER to work perfectly in conjunction with a hot water tank and filter.</li> <li>In addition, the installation must be above a kitchen sink.</li> <li>The filter cartridge must be changed every six months. The installation instructions contain further information for guidance.</li> <li>Detailed planning information and technical data can be found at www.dornbracht.com/professional</li> </ul> | Brushed Chrome                      | 17 861 625-93 |
|-------------------------------------------------------------------------------------------------------------------------------------------------------------------------------------------------------------------------------------------------------------------------------------------------------------------------------------------------------------------------------------------------------------------------------------------------------------------------------------------------------------------------------------------------------------------------------------------------------------------------------------------------------------------------------------------------------------------------------------------------------------------------------------------------------------------------------------------------------------------------------------------------------------------------------------------------------------------------------------------------------------------------------------------------------------------------------------------------------------------------------------------------------------------------------------------------------------------------------------------------------|-------------------------------------|---------------|
|                                                                                                                                                                                                                                                                                                                                                                                                                                                                                                                                                                                                                                                                                                                                                                                                                                                                                                                                                                                                                                                                                                                                                                                                                                                       | Chrome                              | 17 861 625-00 |
|                                                                                                                                                                                                                                                                                                                                                                                                                                                                                                                                                                                                                                                                                                                                                                                                                                                                                                                                                                                                                                                                                                                                                                                                                                                       | Brushed Platinum                    | 17 861 625-06 |
|                                                                                                                                                                                                                                                                                                                                                                                                                                                                                                                                                                                                                                                                                                                                                                                                                                                                                                                                                                                                                                                                                                                                                                                                                                                       | Platinum                            | 17 861 625-08 |
|                                                                                                                                                                                                                                                                                                                                                                                                                                                                                                                                                                                                                                                                                                                                                                                                                                                                                                                                                                                                                                                                                                                                                                                                                                                       | Durabrass (23kt<br>Gold)            | 17 861 625-09 |
|                                                                                                                                                                                                                                                                                                                                                                                                                                                                                                                                                                                                                                                                                                                                                                                                                                                                                                                                                                                                                                                                                                                                                                                                                                                       | Dark Chrome                         | 17 861 625-19 |
|                                                                                                                                                                                                                                                                                                                                                                                                                                                                                                                                                                                                                                                                                                                                                                                                                                                                                                                                                                                                                                                                                                                                                                                                                                                       | Brushed Durabrass<br>(23kt Gold)    | 17 861 625-28 |
|                                                                                                                                                                                                                                                                                                                                                                                                                                                                                                                                                                                                                                                                                                                                                                                                                                                                                                                                                                                                                                                                                                                                                                                                                                                       | Matte Black                         | 17 861 625-33 |
|                                                                                                                                                                                                                                                                                                                                                                                                                                                                                                                                                                                                                                                                                                                                                                                                                                                                                                                                                                                                                                                                                                                                                                                                                                                       | Brushed<br>Champagne (22kt<br>Gold) | 17 861 625-46 |
|                                                                                                                                                                                                                                                                                                                                                                                                                                                                                                                                                                                                                                                                                                                                                                                                                                                                                                                                                                                                                                                                                                                                                                                                                                                       | Champagne (22kt<br>Gold)            | 17 861 625-47 |
|                                                                                                                                                                                                                                                                                                                                                                                                                                                                                                                                                                                                                                                                                                                                                                                                                                                                                                                                                                                                                                                                                                                                                                                                                                                       | Brushed Dark<br>Platinum            | 17 861 625-99 |
| A minimum flow pressure of 3 bar is necessary for<br>the HOT & COLD WATER DISPENSER to work<br>perfectly in conjunction with a hot water tank and<br>filter.                                                                                                                                                                                                                                                                                                                                                                                                                                                                                                                                                                                                                                                                                                                                                                                                                                                                                                                                                                                                                                                                                          |                                     |               |
| In addition, the installation must be above a kitchen                                                                                                                                                                                                                                                                                                                                                                                                                                                                                                                                                                                                                                                                                                                                                                                                                                                                                                                                                                                                                                                                                                                                                                                                 |                                     |               |