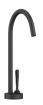

## VAIA COLD WATER DISPENSER - Matte Black

17 872 809

- 150mm projection
- pivotable spout 360°
- laminar flow
- height of mixer 290 mm
- height up to laminar flow regulator 208 mm
- hole diameter 35 mm
- Provides filtered, cold water or filtered, chilled water (depending on your combination)