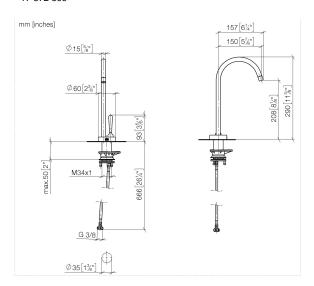

## VAIA COLD WATER DISPENSER - Matte Black

17 872 809

- 150mm projection
- pivotable spout 360°
- laminar flow
- height of mixer 290 mm
- height up to laminar flow regulator 208 mm
- hole diameter 35 mm
- Provides filtered, cold water or filtered, chilled water (depending on your combination)