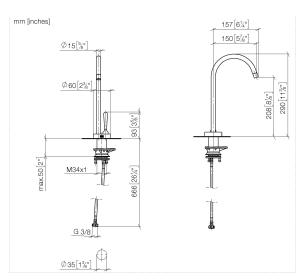

## 17 872 809

- 150mm projection
- pivotable spout 360° laminar flow
- height of mixer 290 mm • height up to laminar flow regulator 208 mm
- hole diameter 35 mm
- Provides filtered, cold water or filtered, chilled
- max. flow 3.8 l/min at 3 bar flow pressure
- mechanical valve
- lead-free
- This product can help a building meet the requirements of Green Building Rating Systems, e.g. LEED®, BREEAM®, DGNB

## VAIA COLD WATER DISPENSER - Brushed Chrome

## 17 872 809