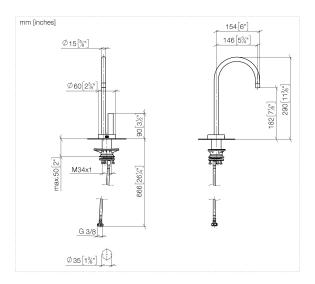

## TARA ULTRA COLD WATER DISPENSER - Brushed Platinum

17 872 875

- 146mm projection
- pivotable spout 360°
- laminar flow
- height of mixer 290 mm
- height up to laminar flow regulator 182 mm
- hole diameter 35 mm
- Provides filtered, cold water or filtered, chilled water (depending on your combination)