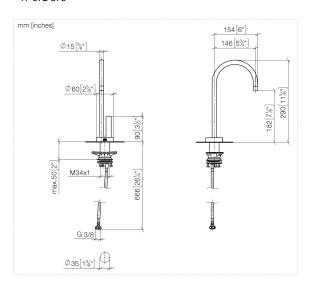

## TARA ULTRA COLD WATER DISPENSER - Platinum

17 872 875

- 146mm projection
- pivotable spout 360°
- laminar flow
- height of mixer 290 mm
- height up to laminar flow regulator 182 mm
- hole diameter 35 mm
- Provides filtered, cold water or filtered, chilled water (depending on your combination)

  • max. flow 3.8 l/min at 3 bar flow pressure
- mechanical valve
- lead-free
- This product can help a building meet the requirements of Green Building Rating Systems, e.g. LEED®, BREEAM®, DGNB

Compatible with standard filtration systems or chillers with  $\frac{1}{4}$ " compression connection.