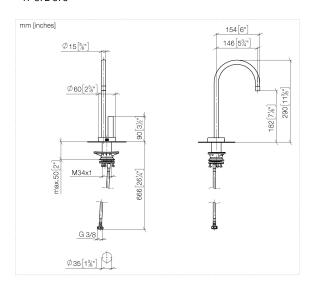

## TARA ULTRA COLD WATER DISPENSER - Brushed Chrome

17 872 875

- 146mm projection
- pivotable spout 360°
- laminar flow
- height of mixer 290 mm
- height up to laminar flow regulator 182 mm
- hole diameter 35 mm
- Provides filtered, cold water or filtered, chilled water (depending on your combination)

  • max. flow 3.8 l/min at 3 bar flow pressure
- mechanical valve
- lead-free
- This product can help a building meet the requirements of Green Building Rating Systems, e.g. LEED®, BREEAM®, DGNB

Compatible with standard filtration systems or chillers with  $\frac{1}{4}$ " compression connection.