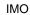

## IMO Single-lever basin mixer with pop-up waste - Chrome

33 500 671

- 125mm projection
- fixed spout
- rectangular, air-enriched flow
- height of mixer 170 mm
- height up to aerator 71 mm
- hole diameter 35 mm
- 2x screw-in M 10 x 1 pressure hose, leak-tested
- max. flow 4.6 l/min
- lead-free
- This product can help a building meet the requirements of Green Building Rating Systems, e.g. LEED®, BREEAM®, DGNB