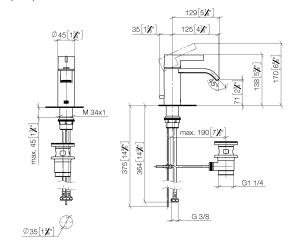

- hole diameter 35 mm
- 2x screw-in M 10 x 1 pressure hose, leak-tested
- max. flow 4.6 l/min
- lead-free
- This product can help a building meet the requirements of Green Building Rating Systems, e.g. LEED®, BREEAM®, DGNB

Only suitable for basins with an overflow.

|   | Chrome                   | 33 500 671-00 |
|---|--------------------------|---------------|
|   | Brushed Platinum         | 33 500 671-06 |
|   | Dark Chrome              | 33 500 671-19 |
|   | Brushed Light Gold       | 33 500 671-27 |
| Ī | Matte Black              | 33 500 671-33 |
|   | Brushed Chrome           | 33 500 671-93 |
|   | Brushed Dark<br>Platinum | 33 500 671-99 |
|   |                          |               |



## IMO Single-lever basin mixer with pop-up waste - Chrome

## 33 500 671

mm [inches]



## Flow rate chart