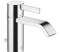

## IMO Single-lever basin mixer with pop-up waste - Chrome

## 33 500 671

mm [inches]