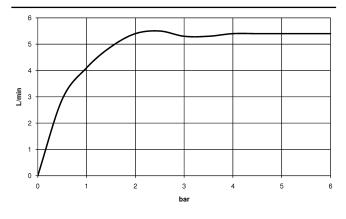

## Flow rate chart

## IMO Single-lever basin mixer with pop-up waste - Chrome

33 500 671

- 125mm projection
- fixed spout
- rectangular, air-enriched flow
- height of mixer 170 mm
- height up to aerator 71 mm
- hole diameter 35 mm
- 2x screw-in M 10 x 1 pressure hose, leak-tested
- max. flow 4.6 l/min
- lead-free
- This product can help a building meet the requirements of Green Building Rating Systems, e.g. LEED®, BREEAM®, DGNB