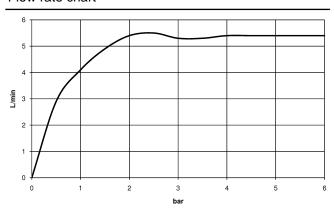

ght of mixer 170 mm
- height up to aerator 71 mm
- hole diameter 35 mm
- 2x screw-in M 10 x 1 pressure hose, leak-tested
- max. flow 4.6 l/min
- lead-free
- This product can help a building meet the requirements of Green Building Rating Systems, e.g. LEED®, BREEAM®, DGNB

Only suitable for basins with an overflow.

| Brushed Platinum         | 33 500 671-06 |
|--------------------------|---------------|
| Chrome                   | 33 500 671-00 |
| Dark Chrome              | 33 500 671-19 |
| Brushed Light Gold       | 33 500 671-27 |
| Matte Black              | 33 500 671-33 |
| Brushed Chrome           | 33 500 671-93 |
| Brushed Dark<br>Platinum | 33 500 671-99 |



## IMO Single-lever basin mixer with pop-up waste - Brushed Platinum

## 33 500 671

mm [inches]



## Flow rate chart