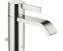

## IMO Single-lever basin mixer with pop-up waste - Brushed Platinum

33 500 671

- 125mm projection
- fixed spout
- rectangular, air-enriched flow
- height of mixer 170 mm
- height up to aerator 71 mm
- hole diameter 35 mm
- 2x screw-in M 10 x 1 pressure hose, leak-tested
- max. flow 4.6 l/min
- lead-free
- This product can help a building meet the requirements of Green Building Rating Systems, e.g. LEED®, BREEAM®, DGNB

## IMO Single-lever basin mixer with pop-up waste - Brushed Platinum