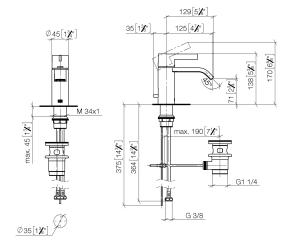

ir-enriched flow
- height of mixer 170 mm
- height up to aerator 71 mm
- hole diameter 35 mm
- 2x screw-in M 10 x 1 pressure hose, leak-tested
- max. flow 4.6 l/min
- lead-free
- This product can help a building meet the requirements of Green Building Rating Systems, e.g. LEED®, BREEAM®, DGNB

Only suitable for basins with an overflow.

| Brushed Platinum         | 33 500 671-06 |
|--------------------------|---------------|
| Chrome                   | 33 500 671-00 |
| Dark Chrome              | 33 500 671-19 |
| Brushed Light Gold       | 33 500 671-27 |
| Matte Black              | 33 500 671-33 |
| Brushed Chrome           | 33 500 671-93 |
| Brushed Dark<br>Platinum | 33 500 671-99 |



## IMO Single-lever basin mixer with pop-up waste - Brushed Platinum

## 33 500 671

mm [inches]



## Flow rate chart