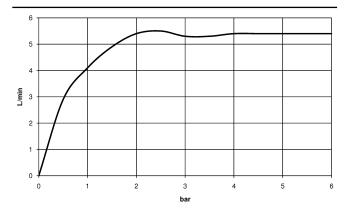

## IMO Single-lever basin mixer with pop-up waste - Dark Chrome

33 500 671

- 125mm projection
- fixed spout
- rectangular, air-enriched flow
- height of mixer 170 mm
- height up to aerator 71 mm
- hole diameter 35 mm
- 2x screw-in M 10 x 1 pressure hose, leak-tested
- max. flow 4.6 l/min
- load from
- This product can help a building meet the requirements of Green Building Rating Systems, e.g. LEED®, BREEAM®, DGNB

## Flow rate chart