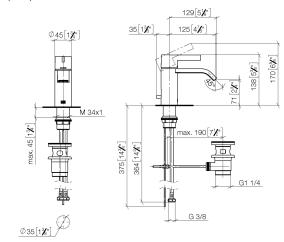

## IMO Single-lever basin mixer with pop-up waste - Dark Chrome

33 500 671

- 125mm projection
- fixed spout
- rectangular, air-enriched flow
- height of mixer 170 mm
- height up to aerator 71 mm
- hole diameter 35 mm
- 2x screw-in M 10 x 1 pressure hose, leak-tested
- max. flow 4.6 l/min
- load from
- This product can help a building meet the requirements of Green Building Rating Systems, e.g. LEED®, BREEAM®, DGNB

## 33 500 671

mm [inches]