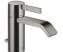

## IMO Single-lever basin mixer with pop-up waste - Dark Chrome

33 500 671

- 125mm projection
- fixed spout
- rectangular, air-enriched flow
- height of mixer 170 mm
- height up to aerator 71 mm
- hole diameter 35 mm
- 2x screw-in M 10 x 1 pressure hose, leak-tested
- max. flow 4.6 l/min
- load from
- This product can help a building meet the requirements of Green Building Rating Systems, e.g. LEED®, BREEAM®, DGNB

Only suitable for basins with an overflow.

| Dark Chrome              | 33 500 671-19 |
|--------------------------|---------------|
| Chrome                   | 33 500 671-00 |
| Brushed Platinum         | 33 500 671-06 |
| Brushed Light Gold       | 33 500 671-27 |
| Matte Black              | 33 500 671-33 |
| Brushed Chrome           | 33 500 671-93 |
| Brushed Dark<br>Platinum | 33 500 671-99 |