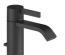

## IMO Single-lever basin mixer with pop-up waste - Matte Black

33 500 671

- 125mm projection
- fixed spout
- rectangular, air-enriched flow
- height of mixer 170 mm
- height up to aerator 71 mm
- hole diameter 35 mm
- 2x screw-in M 10 x 1 pressure hose, leak-tested
- max. flow 4.6 l/min
- lead-free
- This product can help a building meet the requirements of Green Building Rating Systems, e.g. LEED®, BREEAM®, DGNB

## IMO Single-lever basin mixer with pop-up waste - Matte Black