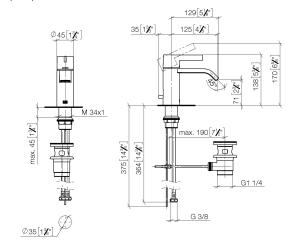

## IMO Single-lever basin mixer with pop-up waste - Matte Black

33 500 671

- 125mm projection
- fixed spout
- rectangular, air-enriched flow
- height of mixer 170 mm
- height up to aerator 71 mm
- hole diameter 35 mm
- 2x screw-in M 10 x 1 pressure hose, leak-tested
- max. flow 4.6 l/min
- lead-free
- This product can help a building meet the requirements of Green Building Rating Systems, e.g. LEED®, BREEAM®, DGNB

## 33 500 671

mm [inches]