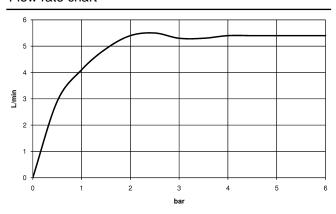

## Flow rate chart

## IMO Single-lever basin mixer with pop-up waste - Matte Black

33 500 671

- 125mm projection
- fixed spout
- rectangular, air-enriched flow
- height of mixer 170 mm
- height up to aerator 71 mm
- hole diameter 35 mm
- 2x screw-in M 10 x 1 pressure hose, leak-tested
- max. flow 4.6 l/min
- lead-free
- This product can help a building meet the requirements of Green Building Rating Systems, e.g. LEED®, BREEAM®, DGNB