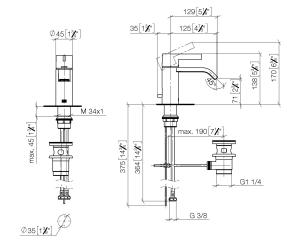

air-enriched flow
- height of mixer 170 mm
- height up to aerator 71 mm
- hole diameter 35 mm
- 2x screw-in M 10 x 1 pressure hose, leak-tested
- max. flow 4.6 l/min
- load from
- This product can help a building meet the requirements of Green Building Rating Systems, e.g. LEED®, BREEAM®, DGNB

Only suitable for basins with an overflow.

| Brushed Chrome           | 33 500 671-93 |
|--------------------------|---------------|
| Chrome                   | 33 500 671-00 |
| Brushed Platinum         | 33 500 671-06 |
| Dark Chrome              | 33 500 671-19 |
| Brushed Light Gold       | 33 500 671-27 |
| Matte Black              | 33 500 671-33 |
| Brushed Dark<br>Platinum | 33 500 671-99 |



## IMO Single-lever basin mixer with pop-up waste - Brushed Chrome

## 33 500 671

mm [inches]



## Flow rate chart