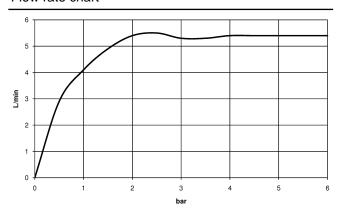

eight of mixer 170 mm
- height up to aerator 71 mm
- hole diameter 35 mm
- 2x screw-in M 10 x 1 pressure hose, leak-tested
- max. flow 4.6 l/min
- load from
- This product can help a building meet the requirements of Green Building Rating Systems, e.g. LEED®, BREEAM®, DGNB

Only suitable for basins with an overflow.

| Brushed Chrome           | 33 500 671-93 |
|--------------------------|---------------|
| Chrome                   | 33 500 671-00 |
| Brushed Platinum         | 33 500 671-06 |
| Dark Chrome              | 33 500 671-19 |
| Brushed Light Gold       | 33 500 671-27 |
| Matte Black              | 33 500 671-33 |
| Brushed Dark<br>Platinum | 33 500 671-99 |



## IMO Single-lever basin mixer with pop-up waste - Brushed Chrome

## 33 500 671

mm [inches]



## Flow rate chart