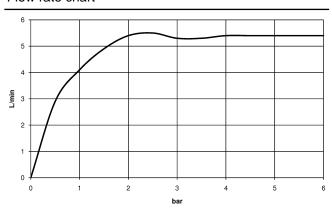

## Flow rate chart

## IMO Single-lever basin mixer with pop-up waste - Brushed Dark Platinum

33 500 671

- 125mm projection
- fixed spout
- rectangular, air-enriched flow
- height of mixer 170 mm
- height up to aerator 71 mm
- hole diameter 35 mm
- 2x screw-in M 10 x 1 pressure hose, leak-tested
- max. flow 4.6 l/min
- lead-free
- This product can help a building meet the requirements of Green Building Rating Systems, e.g. LEED®, BREEAM®, DGNB