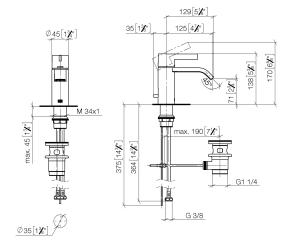

riched flow
- height of mixer 170 mm
- height up to aerator 71 mm
- hole diameter 35 mm
- 2x screw-in M 10 x 1 pressure hose, leak-tested
- max. flow 4.6 l/min
- lead-free
- This product can help a building meet the requirements of Green Building Rating Systems, e.g. LEED®, BREEAM®, DGNB

Only suitable for basins with an overflow.

| Brushed Dark<br>Platinum | 33 500 671-99 |
|--------------------------|---------------|
| Chrome                   | 33 500 671-00 |
| Brushed Platinum         | 33 500 671-06 |
| Dark Chrome              | 33 500 671-19 |
| Brushed Light Gold       | 33 500 671-27 |
| Matte Black              | 33 500 671-33 |
| Brushed Chrome           | 33 500 671-93 |



## IMO Single-lever basin mixer with pop-up waste - Brushed Dark Platinum

## 33 500 671

mm [inches]



## Flow rate chart