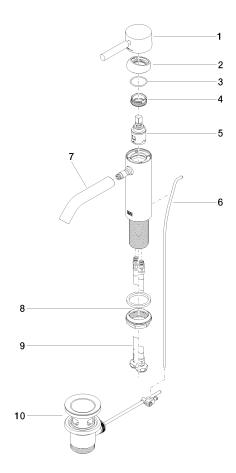

### META Single-lever basin mixer with pop-up waste - Light Gold

33 502 660

- 135mm projection
- fixed spout
- circular, air-enriched flow
- height of mixer 158 mm
- height up to aerator 77 mm
- hole diameter 35 mm
- 2x screw-in M 8 x 1 pressure hose, leak-tested
- max. flow 5.7 l/min
- lead-free
- This product can help a building meet the requirements of Green Building Rating Systems, e.g. LEED®, BREEAM®, DGNB

# META Single-lever basin mixer with pop-up waste - Light Gold

# META Single-lever basin mixer with pop-up waste - Light Gold

33 502 660

Parts for other finishes can be found here: Chrome