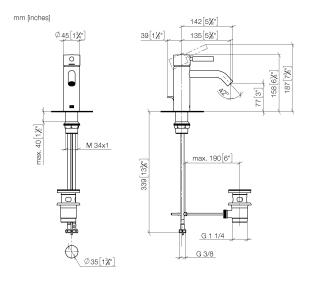

### META Single-lever basin mixer with pop-up waste - Light Gold

33 502 660

- 135mm projection
- fixed spout
- circular, air-enriched flow
- height of mixer 158 mm
- height up to aerator 77 mm
- hole diameter 35 mm
- 2x screw-in M 8 x 1 pressure hose, leak-tested
- max. flow 5.7 l/min
- lead-free
- This product can help a building meet the requirements of Green Building Rating Systems, e.g. LEED®, BREEAM®, DGNB