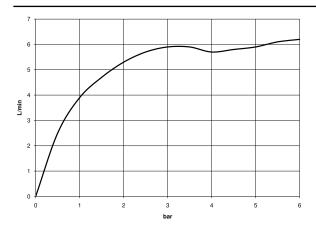

s with an overflow.

| Light Gold                          | 33 502 660-26 |
|-------------------------------------|---------------|
| Chrome                              | 33 502 660-00 |
| Brushed Platinum                    | 33 502 660-06 |
| Dark Chrome                         | 33 502 660-19 |
| Brushed Light Gold                  | 33 502 660-27 |
| Matte Black                         | 33 502 660-33 |
| Brushed Bronze                      | 33 502 660-42 |
| Brushed<br>Champagne (22kt<br>Gold) | 33 502 660-46 |
| Champagne (22kt<br>Gold)            | 33 502 660-47 |
| Brushed Chrome                      | 33 502 660-93 |
| Brushed Dark<br>Platinum            | 33 502 660-99 |



# META Single-lever basin mixer with pop-up waste - Light Gold

#### 33 502 660



### Flow rate chart





# META Single-lever basin mixer with pop-up waste - Light Gold

33 502 660

Parts for other finishes can be found here: Chrome