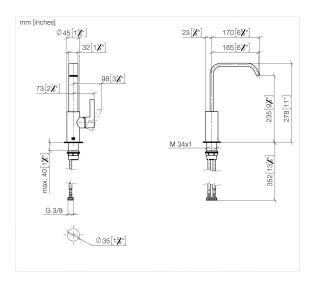

## IMO Single-lever basin mixer with high spout without pop-up waste - Chrome

33 526 671

- 165mm projection
- fixed spout
- rectangular, air-enriched flow
- height of mixer 278 mm
- height up to aerator 235 mm
- hole diameter 35 mm
- 2x screw-in M 8 x 1 pressure hose, leak-tested
- max. flow 4.6 l/min
- lead-free
- WRAS
- This product can help a building meet the requirements of Green Building Rating Systems, e.g. LEED®, BREEAM®, DGNB

## IMO Single-lever basin mixer with high spout without pop-up waste - Chrome

## 33 526 671