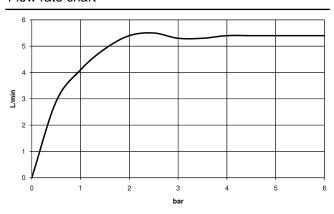

of mixer 278 mm
- height up to aerator 235 mm
- hole diameter 35 mm
- 2x screw-in M 8 x 1 pressure hose, leak-tested
- max. flow 4.6 l/min
- lead-free
- WRAS
- This product can help a building meet the requirements of Green Building Rating Systems, e.g. LEED®, BREEAM®, DGNB

| Chrome                   |               |
|--------------------------|---------------|
| Chiome                   | 33 526 671-00 |
| Brushed Platinum         | 33 526 671-06 |
| Dark Chrome              | 33 526 671-19 |
| Brushed Light Gold       | 33 526 671-27 |
| Matte Black              | 33 526 671-33 |
| Brushed Chrome           | 33 526 671-93 |
| Brushed Dark<br>Platinum | 33 526 671-99 |



## IMO Single-lever basin mixer with high spout without pop-up waste - Chrome

## 33 526 671



## Flow rate chart



5/18/2024