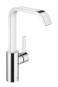

## IMO Single-lever basin mixer with high spout without pop-up waste - Chrome

33 526 671

- 165mm projection
- fixed spout
- rectangular, air-enriched flow
- height of mixer 278 mm
- height up to aerator 235 mm
- hole diameter 35 mm
- 2x screw-in M 8 x 1 pressure hose, leak-tested
- max. flow 4.6 l/min
- lead-free
- WRAS
- This product can help a building meet the requirements of Green Building Rating Systems, e.g. LEED®, BREEAM®, DGNB

## IMO Single-lever basin mixer with high spout without pop-up waste - Chrome

## 33 526 671