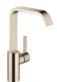

## IMO Single-lever basin mixer with high spout without pop-up waste - Brushed Light Gold

IMO

33 526 671

- 165mm projection
- fixed spout
- rectangular, air-enriched flow
- height of mixer 278 mm
- height up to aerator 235 mm
- hole diameter 35 mm
- 2x screw-in M 8 x 1 pressure hose, leak-tested
- max. flow 4.6 l/min
- lead-free
- This product can help a building meet the requirements of Green Building Rating Systems, e.g. LEED®, BREEAM®, DGNB