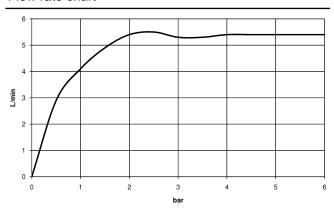

## Flow rate chart

## IMO Single-lever basin mixer with high spout without pop-up waste - Brushed Light Gold

IMO

33 526 671

- 165mm projection
- fixed spout
- rectangular, air-enriched flow
- height of mixer 278 mm
- height up to aerator 235 mm
- hole diameter 35 mm
- 2x screw-in M 8 x 1 pressure hose, leak-tested
- max. flow 4.6 l/min
- lead-free
- This product can help a building meet the requirements of Green Building Rating Systems, e.g. LEED®, BREEAM®, DGNB