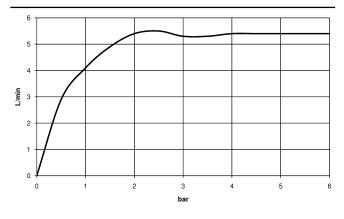

- fixed spout
- rectangular, air-enriched flow
- height of mixer 278 mm
- height up to aerator 235 mm
- hole diameter 35 mm
- 2x screw-in M 8 x 1 pressure hose, leak-tested
- max. flow 4.6 l/min
- lead-free
- This product can help a building meet the requirements of Green Building Rating Systems, e.g. LEED®, BREEAM®, DGNB

| Brushed Chrome           | 33 526 671-93 |
|--------------------------|---------------|
| Chrome                   | 33 526 671-00 |
| Brushed Platinum         | 33 526 671-06 |
| Dark Chrome              | 33 526 671-19 |
| Brushed Light Gold       | 33 526 671-27 |
| Matte Black              | 33 526 671-33 |
| Brushed Dark<br>Platinum | 33 526 671-99 |





## IMO Single-lever basin mixer with high spout without pop-up waste - Brushed Chrome



## Flow rate chart