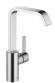

## IMO Single-lever basin mixer with high spout without pop-up waste - Brushed Chrome

IMO

33 526 671

- 165mm projection
- fixed spout
- rectangular, air-enriched flow
- height of mixer 278 mm
- height up to aerator 235 mm
- hole diameter 35 mm
- 2x screw-in M 8 x 1 pressure hose, leak-tested
- max. flow 4.6 l/min
- lead-free
- This product can help a building meet the requirements of Green Building Rating Systems, e.g. LEED®, BREEAM®, DGNB