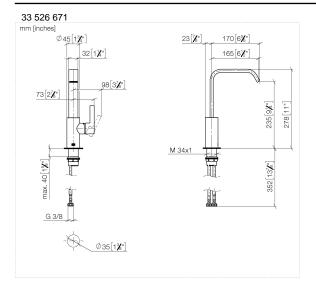

## IMO Single-lever basin mixer with high spout without pop-up waste - Brushed Chrome

IMO

33 526 671

- 165mm projection
- fixed spout
- rectangular, air-enriched flow
- height of mixer 278 mm
- height up to aerator 235 mm
- hole diameter 35 mm
- 2x screw-in M 8 x 1 pressure hose, leak-tested
- max. flow 4.6 l/min
- lead-free
- This product can help a building meet the requirements of Green Building Rating Systems, e.g. LEED®, BREEAM®, DGNB