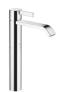

## IMO Single-lever basin mixer with raised base without pop-up waste - Chrome

33 537 671

- 170mm projection
- fixed spout
- rectangular, air-enriched flow
- height of mixer 298 mm
- height up to aerator 230 mm
- hole diameter 35 mm
- 2x screw-in M 10 x 1 pressure hose, leak-tested
- max. flow 4.6 l/min
- lead-free
- This product can help a building meet the requirements of Green Building Rating Systems, e.g. LEED®, BREEAM®, DGNB