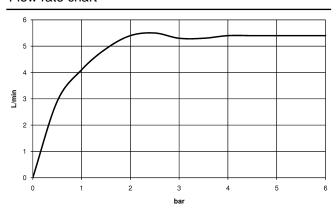

537 671-33 |
| 33 537 671-00                                                                                                                                                                                                                                                                                       | Brushed Chrome     | 33 537 671-93 |
|                                                                                                                                                                                                                                                                                                     |                    | 33 537 671-99 |



## IMO Single-lever basin mixer with raised base without pop-up waste - Chrome

## 33 537 671



## Flow rate chart