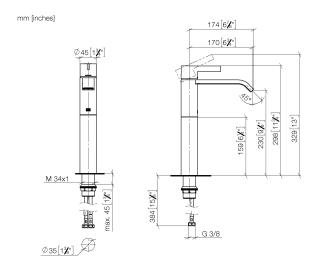

## IMO Single-lever basin mixer with raised base without pop-up waste - Chrome

33 537 671

- 170mm projection
- fixed spout
- rectangular, air-enriched flow
- height of mixer 298 mm
- height up to aerator 230 mm
- hole diameter 35 mm
- 2x screw-in M 10 x 1 pressure hose, leak-tested
- max. flow 4.6 l/min
- lead-free
- This product can help a building meet the requirements of Green Building Rating Systems, e.g. LEED®, BREEAM®, DGNB