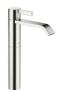

## IMO Single-lever basin mixer with raised base without pop-up waste - Brushed Platinum

IMO

33 537 671

- 170mm projection
- fixed spout
- rectangular, air-enriched flow
- height of mixer 298 mm
- height up to aerator 230 mm
- hole diameter 35 mm
- 2x screw-in M 10 x 1 pressure hose, leak-tested
- max. flow 4.6 l/min
- lead-free
- This product can help a building meet the requirements of Green Building Rating Systems, e.g. LEED®, BREEAM®, DGNB

for use on countertop bowls

| Brushed Platinum         | 33 537 671-06 |
|--------------------------|---------------|
| Chrome                   | 33 537 671-00 |
| Dark Chrome              | 33 537 671-19 |
| Brushed Light Gold       | 33 537 671-27 |
| Matte Black              | 33 537 671-33 |
| Brushed Chrome           | 33 537 671-93 |
| Brushed Dark<br>Platinum | 33 537 671-99 |