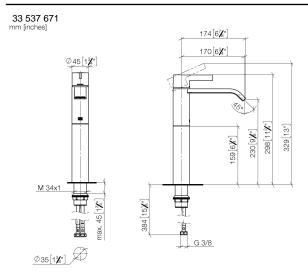

## IMO Single-lever basin mixer with raised base without pop-up waste - Brushed Platinum

IMO

33 537 671

- 170mm projection
- fixed spout
- rectangular, air-enriched flow
- height of mixer 298 mm
- height up to aerator 230 mm
- hole diameter 35 mm
- 2x screw-in M 10 x 1 pressure hose, leak-tested
- max. flow 4.6 l/min
- lead-free
- This product can help a building meet the requirements of Green Building Rating Systems, e.g. LEED®, BREEAM®, DGNB

for use on countertop bowls

| Brushed Platinum         | 33 537 671-06 |
|--------------------------|---------------|
| Chrome                   | 33 537 671-00 |
| Dark Chrome              | 33 537 671-19 |
| Brushed Light Gold       | 33 537 671-27 |
| Matte Black              | 33 537 671-33 |
| Brushed Chrome           | 33 537 671-93 |
| Brushed Dark<br>Platinum | 33 537 671-99 |