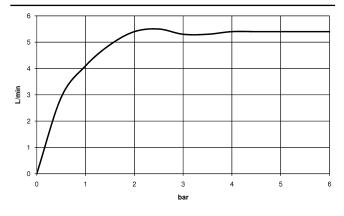

-enriched flow
- height of mixer 298 mm
- height up to aerator 230 mm
- hole diameter 35 mm
- 2x screw-in M 10 x 1 pressure hose, leak-tested
- max. flow 4.6 l/min
- lead-free
- This product can help a building meet the requirements of Green Building Rating Systems, e.g. LEED®, BREEAM®, DGNB

for use on countertop bowls

| Brushed Platinum         | 33 537 671-06 |
|--------------------------|---------------|
| Chrome                   | 33 537 671-00 |
| Dark Chrome              | 33 537 671-19 |
| Brushed Light Gold       | 33 537 671-27 |
| Matte Black              | 33 537 671-33 |
| Brushed Chrome           | 33 537 671-93 |
| Brushed Dark<br>Platinum | 33 537 671-99 |





## IMO Single-lever basin mixer with raised base without pop-up waste - Brushed Platinum



## Flow rate chart