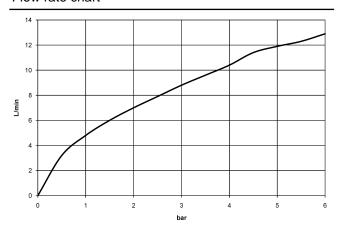

ure
- load from
- This product can help a building meet the requirements of Green Building Rating Systems, e.g. LEED®, BREEAM®, DGNB

Intrinsic protection against back flow.

| Brushed Chrome           | 33 860 875-93 |
|--------------------------|---------------|
| Chrome                   | 33 860 875-00 |
| Brushed Platinum         | 33 860 875-06 |
| Platinum                 | 33 860 875-08 |
| Dark Chrome              | 33 860 875-19 |
| Brushed Dark<br>Platinum | 33 860 875-99 |

#### Recommended miscellaneous

Recommended miscellaneous

Dispenser without rosette - Brushed Chrome

82 424 970-93

 $\textbf{Strainer waste with control handle} \quad 10\ 712\ 970\text{-}93$ 

- Brushed Chrome





# TARA ULTRA Profi single-lever mixer - Brushed Chrome

33 860 875



### Flow rate chart



#### Certificates

Belgaqua\_22\_277\_2

7\_3.



## TARA ULTRA Profi single-lever mixer - Brushed Chrome

33 860 875

Parts for other finishes can be found here: Chrome