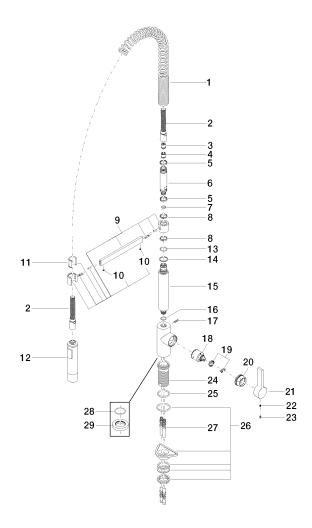

## TARA ULTRA Profi single-lever mixer - Brushed Chrome

TARA ULTRA

33 860 875

- 240mm projection
- pivotable 360°
- air-enriched flow and spray flow
- height of mixer 685 mm
- height up to aerator 129 mm
- hole diameter 35 mm
- sprayface with anti-scaling system
- max. flow 8 l/min at 3 bar flow pressure
- load from
- This product can help a building meet the requirements of Green Building Rating Systems, e.g. LEED®, BREEAM®, DGNB

# TARA ULTRA Profi single-lever mixer - Brushed Chrome

33 860 875

## TARA ULTRA Profi single-lever mixer - Brushed Chrome

33 860 875

Parts for other finishes can be found here: Chrome