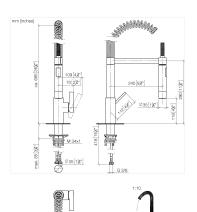

## TARA ULTRA Profi single-lever mixer - Brushed Chrome

TARA ULTRA

33 860 875

- 240mm projection
- pivotable 360°
- air-enriched flow and spray flow
- height of mixer 685 mm
- height up to aerator 129 mm
- hole diameter 35 mm
- sprayface with anti-scaling system
- max. flow 8 l/min at 3 bar flow pressure
- load from
- This product can help a building meet the requirements of Green Building Rating Systems, e.g. LEED®, BREEAM®, DGNB

# TARA ULTRA Profi single-lever mixer - Brushed Chrome

33 860 875

## TARA ULTRA Profi single-lever mixer - Brushed Chrome

33 860 875

Parts for other finishes can be found here: Chrome