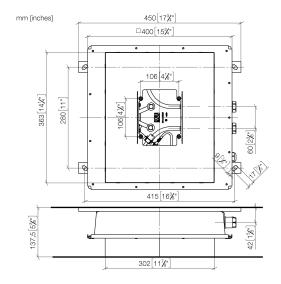

35 044 970 90

- concealed rough parts
- 2x female thread 1/2" connections
- flush-mounted installation box 360x 300 mm RAL 9003 signal white
- Supply pipe 7 m
- Input 100-240V AC 50-60Hz
- Output 12V DC SELV / Class II
- ZigBee Light Link RGBW controller
- Provided by customer: Zigbee gateway
- For simultaneous control of the jet types, we recommend the xTool thermostat module
- Not suitable for use in a steam room.
- WRAS 240502006

### Product version from 4/1/2022

35 044 970 90