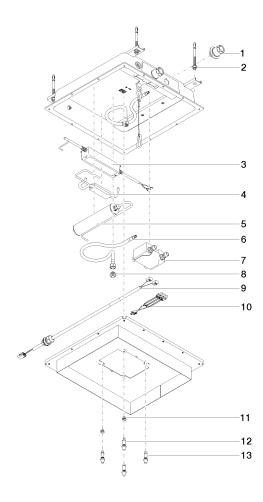

# **Spare parts list**

## **Product version from 4/1/2022**

| No. | Item Number        | Name       | Quantity used | Delivery time |
|-----|--------------------|------------|---------------|---------------|
|     | 90 24 03 305 00 90 | connection | 19            | 2             |